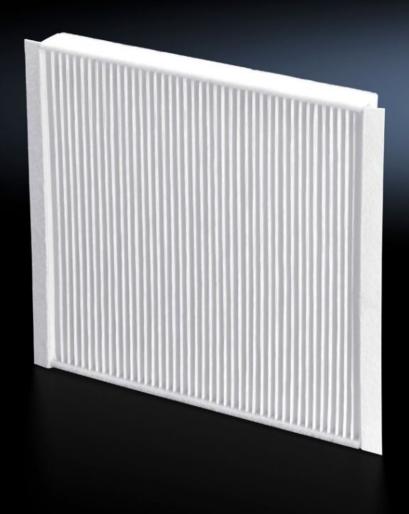

# SK 3285.940 - Pleated filter for fan-and-filter units, roof-mounted fans, cooling units and chillers

The high-quality pleated filter technology permits a significant increase in the volumetric air flow compared to conventional chopped-fibre filter mats. Cooling unit performance is improved and energy consumption is lower. The enhanced filtration properties also mean less dust in the enclosure or unit, and the resulting longer maintenance intervals reduce service costs significantly.