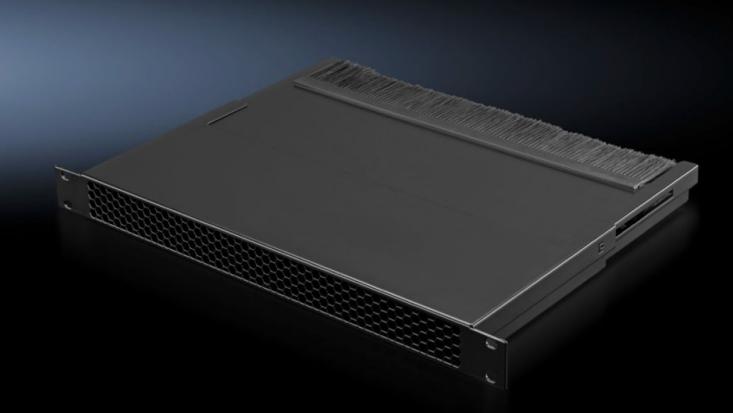

## SK 3301.391 482.6 mm (19") air duct

CLIMATE CONTROL

IT INFRASTRUCTURE SOFTWARE & SERVICES

State: 3/08/2025 (Source: rittal.com/uk-en)

POWER DISTRIBUTION

FRIEDHELM LOH GROUP

ENCLOSURES

## SK 3301.391 - 482.6 mm (19") air duct for horizontal air routing

For a cold air supply to hubs fitted in the rear 482.6 mm (19") level.

## Features

| Model No.             | SK 3301.391                                                                                                                                                                                  |
|-----------------------|----------------------------------------------------------------------------------------------------------------------------------------------------------------------------------------------|
| Product description   | Air duct, passive, for cold air supply to 482.6 mm (19") IT equipment installed at the rear of server racks, air is drawn in from the front.                                                 |
| Benefits              | For superior air infeed to the rear 482.6 mm (19") components<br>Integral brush strip for cable entry of 482.6 mm (19") IT equipment<br>Supports front-to-back air routing<br>Depth-variable |
| Material              | Sheet steel, spray-finished<br>Brush strip: Plastic, UL 94-HB                                                                                                                                |
| Colour                | RAL 9005                                                                                                                                                                                     |
| Dimensions            | Width: 482.6 mm<br>Height: 1 U                                                                                                                                                               |
| Packs of              | 1 pc(s).                                                                                                                                                                                     |
| Net weight            | 3                                                                                                                                                                                            |
| Gross weight          | 3.3                                                                                                                                                                                          |
| Customs tariff number | 73269098                                                                                                                                                                                     |
| EAN                   | 4028177716629                                                                                                                                                                                |
| ETIM 9                | EC011217                                                                                                                                                                                     |
| ETIM 8                | EC011217                                                                                                                                                                                     |
| ECLASS 8.0            | 22410601                                                                                                                                                                                     |
|                       |                                                                                                                                                                                              |