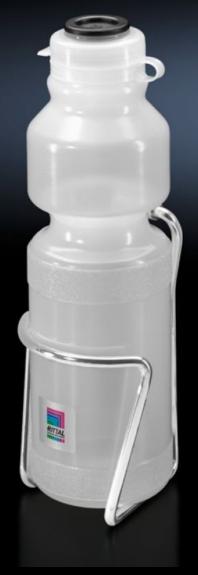

# SK 3301.600 - Condensate collecting bottle for cooling units and air-water heat exchangers

For mounting on the enclosure. For use with all enclosure cooling units and air/water heat exchangers. Safety overflow at the side. Capacity approximately 0.75 l.

#### **Features**

| Model No.             | SK 3301.600                                                                                                                                                        |
|-----------------------|--------------------------------------------------------------------------------------------------------------------------------------------------------------------|
| Product description   | For mounting on the enclosure. For use with all enclosure cooling units and air/water heat exchangers. Safety overflow at the side. Capacity approximately 0.75 l. |
| Supply includes       | Condensate collecting bottle<br>Bottle holder<br>Assembly parts                                                                                                    |
| Packs of              | 1 pc(s).                                                                                                                                                           |
| Net weight            | 0.14                                                                                                                                                               |
| Gross weight          | 0.144                                                                                                                                                              |
| Customs tariff number | 39269097                                                                                                                                                           |
| EAN                   | 4028177227958                                                                                                                                                      |
| ETIM 9                | EC002009                                                                                                                                                           |
| ETIM 8                | EC002009                                                                                                                                                           |
| ECLASS 8.0            | 27180715                                                                                                                                                           |
|                       |                                                                                                                                                                    |