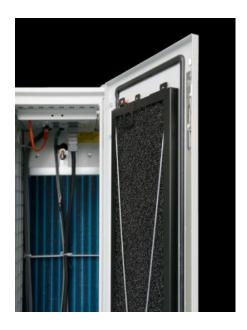

#### **Features**

| Model No.             | SK 3311.042                                                                                                                                                                                                                                                                        |
|-----------------------|------------------------------------------------------------------------------------------------------------------------------------------------------------------------------------------------------------------------------------------------------------------------------------|
| Product description   | The filter mat holder is comprised of a metal frame, into which the open-pore filter mat is inserted. The filter mat is fixed in the frame with additional metal brackets. The filter mat holder itself is secured in the perforated rear door of the LCP Inline CW using magnets. |
| Supply includes       | Filter mat holder<br>Filter mat<br>Assembly parts                                                                                                                                                                                                                                  |
| to DIN EN 779         | G1                                                                                                                                                                                                                                                                                 |
| Packs of              | 1 pc(s).                                                                                                                                                                                                                                                                           |
| Net weight            | 2.5                                                                                                                                                                                                                                                                                |
| Gross weight          | 3                                                                                                                                                                                                                                                                                  |
| Customs tariff number | 73269098                                                                                                                                                                                                                                                                           |
| EAN                   | 4028177716841                                                                                                                                                                                                                                                                      |
| ETIM 9                | EC002513                                                                                                                                                                                                                                                                           |
|                       |                                                                                                                                                                                                                                                                                    |