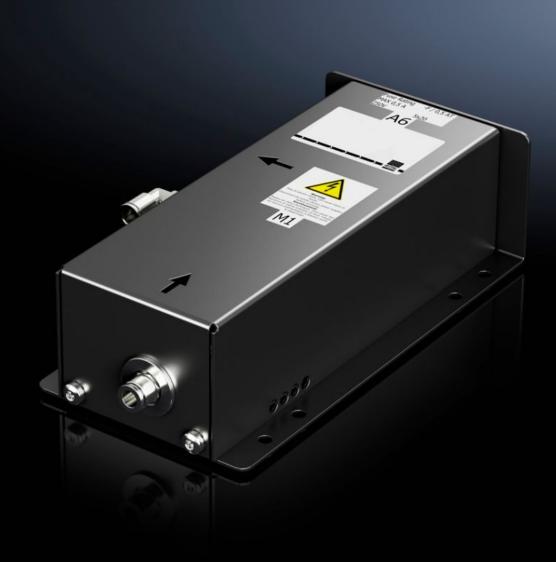

## SK 3312.012 - Condensate pump for LCP Rack/Inline CW

For discharging condensate with LCP rack/inline CW applications.

## **Features**

| Model No.             | SK 3312.012                                                     |
|-----------------------|-----------------------------------------------------------------|
| Product description   | For discharging condensate with LCP Rack/Inline CW applications |
| Benefits              | Plug & play installation in all LCP Rack/Inline CW variants     |
| Supply includes       | Condensate pump                                                 |
|                       | Condensate hose                                                 |
|                       | Condensate sensor                                               |
|                       | Connection cable                                                |
|                       | Assembly parts                                                  |
| To fit Model No.      | SK 3313.xxx                                                     |
| Packs of              | 1 pc(s).                                                        |
| Net weight            | 2.68                                                            |
| Gross weight          | 2.98                                                            |
| Customs tariff number | 94032080                                                        |
| EAN                   | 4028177918825                                                   |
| ETIM 9                | EC000855                                                        |
| ETIM 8                | EC000855                                                        |
| ECLASS 8.0            | 27180704                                                        |
|                       |                                                                 |