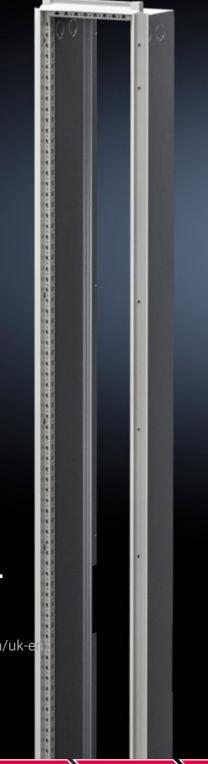

## SK 3312.081 - Rear adaptor for LCP Inline CW

May be used to close the gap that emerges when installing an LCP Inline.

## Features

| Model No.           | SK 3312.081                                                                                                   |
|---------------------|---------------------------------------------------------------------------------------------------------------|
| Product description | May be positioned to the rear of the set forward LCP Inline CW to close the existing gap to the rear section. |
| Material            | Sheet steel, spray-finished                                                                                   |
| Colour              | RAL 7035                                                                                                      |
| Supply includes     | Adaptor<br>With roof plate<br>Assembly parts                                                                  |
| Dimensions          | Width: 300 mm<br>Height: 2,000 mm<br>Depth: 200 mm                                                            |
| To fit              | Enclosure type: VX IT                                                                                         |
| Packs of            | 1 pc(s).                                                                                                      |
| Net weight          | 19                                                                                                            |
| Gross weight        | 22                                                                                                            |
| EAN                 | 4028177951334                                                                                                 |
| ETIM 9              | EC002515                                                                                                      |
| ETIM 8              | EC002515                                                                                                      |
| ECLASS 8.0          | 27180712                                                                                                      |

## Tender text

Rear adaptor, 3312.081 for LCP's CW Inline Protruding SK 3313.530/560/570 Height: 2000 mm Rear adaptor: For optimum air routing and energy efficient operation of the LCP Inline Protruding units, they protrude 200 mm in front of the server racks. To fill the gap in the rear section, the adaptor is screwed-fastened onto the rear of the LCP to create a uniform view and efficient air flow.

Rear adaptor, supply includes:

Adaptor frame with roof plate, incl. assembly parts Dimensions WHD: 300 x 2000 x 200 mm Colour: RAL 7035