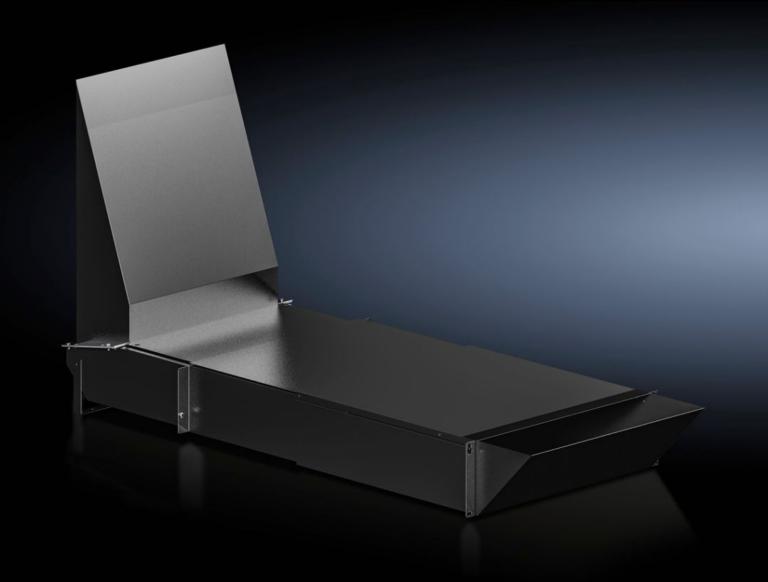

# SK 3312.820 - Air duct for wall-mounted cooling unit Blue e+ IT

For cold air infeed in front of the 482.6 mm (19") level in combination with the Blue e+ IT wall-mounted cooling unit.

#### **Features**

| Model No.             | SK 3312.820                                                                                                            |
|-----------------------|------------------------------------------------------------------------------------------------------------------------|
| Product description   | For cold air infeed in front of the 482.6 mm (19") level in combination with the Blue e+ IT wall-mounted cooling unit. |
| Benefits              | One air duct for different enclosure depths                                                                            |
| Material              | Sheet steel, spray-finished                                                                                            |
| Colour                | RAL 9005                                                                                                               |
| Supply includes       | Assembly parts                                                                                                         |
| Installation options  | Mounting in the bottom 3 U of the 482.6 mm (19") level                                                                 |
| Dimensions            | Width: 482.6 mm<br>Height: 3 U                                                                                         |
| To fit                | Depth: = 800 mm<br>= 1,000 mm<br>= 1,200 mm                                                                            |
| Packs of              | 1 pc(s).                                                                                                               |
| Net weight            | 16.15                                                                                                                  |
| Gross weight          | 17                                                                                                                     |
| Customs tariff number | 39269097                                                                                                               |
| EAN                   | 4028177944541                                                                                                          |