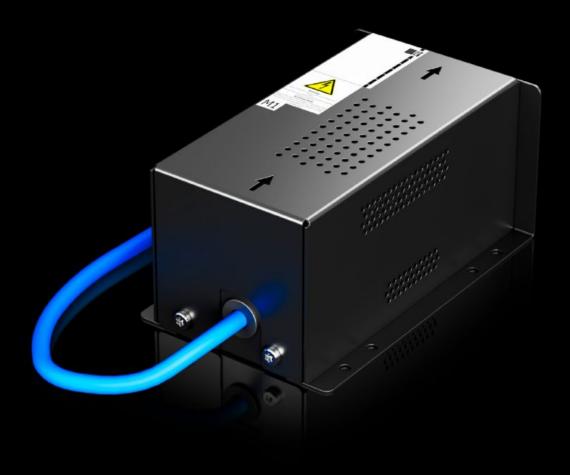

## SK 3314.012 - Condensate pump for LCP Rack/Inline CW

For discharging condensate with LCP rack/inline CW applications.

## **Features**

| Model No.             | SK 3314.012                                                 |
|-----------------------|-------------------------------------------------------------|
| Benefits              | Plug & play installation in all LCP Rack/Inline CW variants |
| Supply includes       | Voltage and control cable                                   |
|                       | Condensate hose                                             |
|                       | Leak sensor                                                 |
|                       | Sealing frame for sensor plate                              |
|                       | Push-fit with reducer                                       |
|                       | Assembly parts                                              |
|                       | Info sheet                                                  |
| To fit Model No.      | SK 3314.xxx                                                 |
| Packs of              | 1 pc(s).                                                    |
| Net weight            | 4.01                                                        |
| Gross weight          | 4.05                                                        |
| Customs tariff number | 84138100                                                    |
| EAN                   | 4028177980334                                               |
| ECLASS 8.0            | 27180704                                                    |
|                       |                                                             |