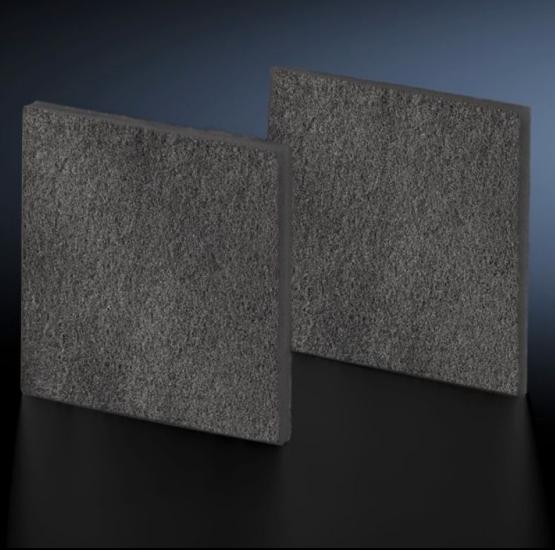

## SK 3327.700 - Chopped-fibre filter mat

Spare filter mats for roof-mounted fans, fan-and-filter units or thermoelectric coolers, for effective protection of enclosure components from dirt, dust and water.

#### **Features**

| Model No.             | SK 3327.700                                                                                                                                                                                                                                                                                    |
|-----------------------|------------------------------------------------------------------------------------------------------------------------------------------------------------------------------------------------------------------------------------------------------------------------------------------------|
| Design                | for fan-and-filter units                                                                                                                                                                                                                                                                       |
| Product description   | Made of chopped-fibre mat with a progressive structure. Temperature-resistant to 100 °C, self-extinguishing category F1 to DIN 53 438. Dust-laden air side: Open structure. Clean-air side: Closed structure. Reliable filtering of virtually all types of dust from a particle size of 10 μm. |
| Material              | Chemical fibres                                                                                                                                                                                                                                                                                |
| Note                  | Performance data, protection category and device approvals are only guaranteed when used in conjunction with original Rittal filter mats.                                                                                                                                                      |
| Filter class          | to DIN EN 779: G3<br>to DIN EN ISO 16890: ISO Coarse 50%                                                                                                                                                                                                                                       |
| Packs of              | 5 pc(s).                                                                                                                                                                                                                                                                                       |
| Net weight            | 0.09                                                                                                                                                                                                                                                                                           |
| Gross weight          | 0.093                                                                                                                                                                                                                                                                                          |
| Customs tariff number | 56039390                                                                                                                                                                                                                                                                                       |
| EAN                   | 4028177205314                                                                                                                                                                                                                                                                                  |
| ETIM 9                | EC002513                                                                                                                                                                                                                                                                                       |
|                       |                                                                                                                                                                                                                                                                                                |