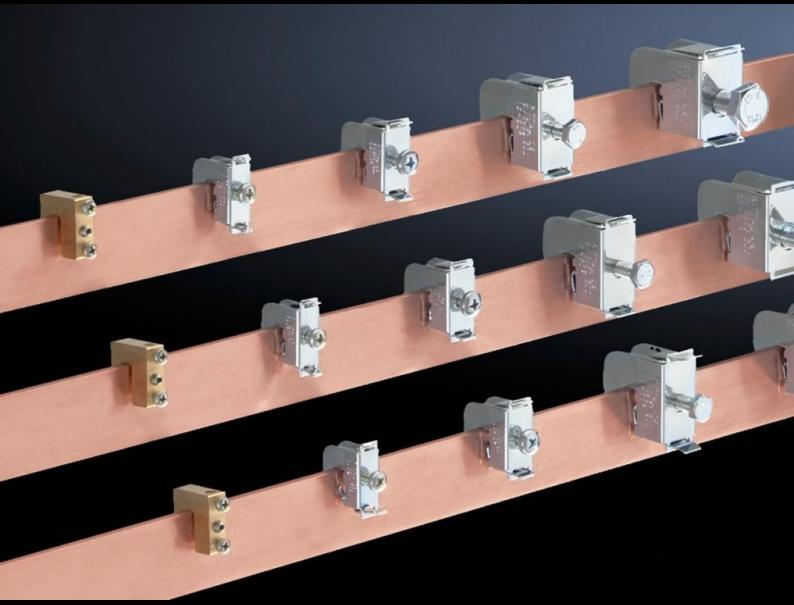

## SV 3454.500 - Conductor connection clamp

For connecting round conductors and laminated copper bars.

#### **Features**

| SV 3454.500                                                                                                    |
|----------------------------------------------------------------------------------------------------------------|
| For connecting round conductors and laminated copper bars.                                                     |
| Sheet steel                                                                                                    |
| Zinc-plated, passivated                                                                                        |
| 22.5 x 20 mm                                                                                                   |
| Wire end ferrules should be used with fine wire conductors                                                     |
| 70 - 185 mm²                                                                                                   |
| 5 mm                                                                                                           |
| 15 pc(s).                                                                                                      |
| 1.95                                                                                                           |
| 1.982                                                                                                          |
| 7.6 kg CO2 eq (Cat B)                                                                                          |
| Category B: PCF value (cradle-to-gate) based on the product weight, approximately calculated and self-declared |
| 85369010                                                                                                       |
| 4028177042711                                                                                                  |
| EC000001                                                                                                       |
| EC000001                                                                                                       |
| 27141146                                                                                                       |
|                                                                                                                |

#### Tender text

SV conductor connection clamps

for E-CU busbars and Rittal PLS.

for bar thickness: 5 mm

Connection of round conductors 70 - 185 mm2

Wire end ferrules should be used with

fine wire conductors.

Clamping area: for laminated

copper bars 22.5 x 20 mm

Tightening torque

Conductor connection clamp: 12 - 15 Nm

Material: sheet steel, zinc plated, passivated

© Rittal 2025