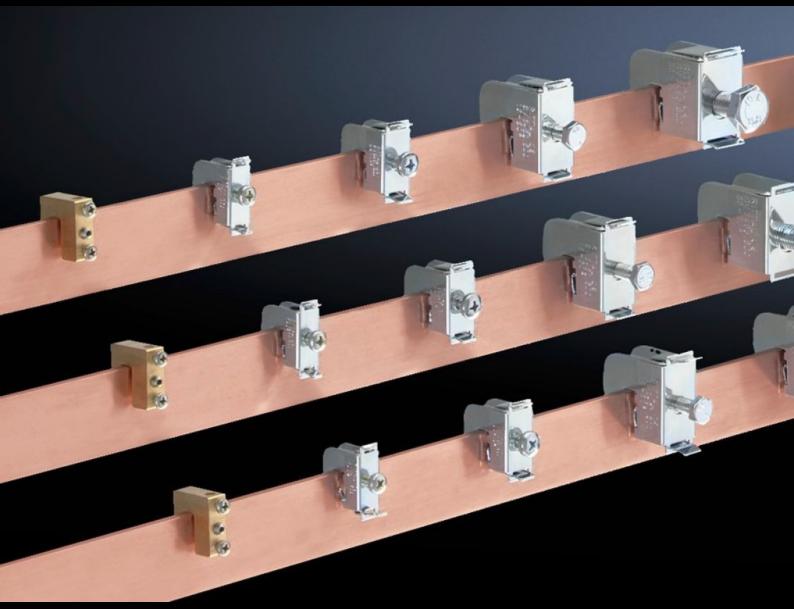

## SV 3455.500 - Conductor connection clamp

For connecting round conductors and laminated copper bars.

#### **Features**

| SV 3455.500                                                                                                    |
|----------------------------------------------------------------------------------------------------------------|
| For connecting round conductors and laminated copper bars.                                                     |
| Sheet steel                                                                                                    |
| Zinc-plated, passivated                                                                                        |
| Wire end ferrules should be used with fine wire conductors                                                     |
| 1 - 4 mm²                                                                                                      |
| 10 mm                                                                                                          |
| 15 pc(s).                                                                                                      |
| 0.285                                                                                                          |
| 0.303                                                                                                          |
| 1.1 kg CO2 eq (Cat B)                                                                                          |
| Category B: PCF value (cradle-to-gate) based on the product weight, approximately calculated and self-declared |
| 85369010                                                                                                       |
| 4028177042735                                                                                                  |
| EC000001                                                                                                       |
| EC000001                                                                                                       |
| 27141146                                                                                                       |
|                                                                                                                |

#### Tender text

SV conductor connection clamps

for E-CU busbars and Rittal PLS.

For bar thickness: 10 mm

Connection of round conductors: 1 - 4 mm2

Wire end ferrules should be used with

fine wire conductors