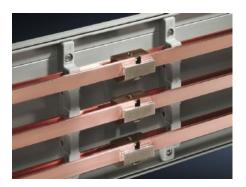

## SV 3514.000 - PLS busbar connectors

For connecting PLS special busbars, no drilling required.

#### Features

| Model No.                    | SV 3514.000                                                   |
|------------------------------|---------------------------------------------------------------|
| Product description          | For connecting the PLS special busbars, no drilling required. |
| Material                     | E-Cu                                                          |
| Surface finish               | Nickel-plated                                                 |
| To fit busbars               | PLS 1600                                                      |
| Connection type              | Single connection                                             |
| Packs of                     | 3 pc(s).                                                      |
| Net weight                   | 1.26                                                          |
| Gross weight                 | 1.344                                                         |
| Copper weight (kg per piece) | 0.42                                                          |
| Customs tariff number        | 85369010                                                      |
| EAN                          | 4028177043510                                                 |
| ETIM 9                       | EC000713                                                      |
| ETIM 8                       | EC000713                                                      |
| ECLASS 8.0                   | 27400606                                                      |

#### Tender text

PLS 1600 busbar connector PLS busbar connector for connecting the PLS special busbar. No drilling required. Design Single connection System: Rittal RiLine60