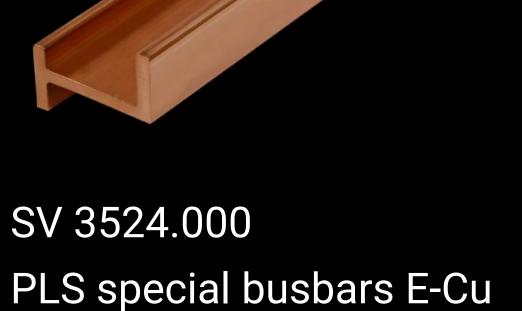

# SV 3524.000 - PLS special busbars E-Cu

Lengths range from 495 mm to 2400 mm.

## **Features**

| Model No.                    | SV 3524.000                                |
|------------------------------|--------------------------------------------|
| Material                     | E-Cu                                       |
| Bar thickness                | 5 mm                                       |
| Cross-section                | 300 mm²                                    |
| Note                         | May be cut individually to required length |
| Busbar type                  | Busbar E-Cu                                |
| To fit busbar system         | PLS 800                                    |
| Dimensions                   | Length: 495 mm                             |
| To fit                       | Width: = 600 mm                            |
| Packs of                     | 3 pc(s).                                   |
| Net weight                   | 3.84                                       |
| Gross weight                 | 3.84                                       |
| Copper weight (kg per piece) | 1.28                                       |
| Customs tariff number        | 74071000                                   |
|                              |                                            |