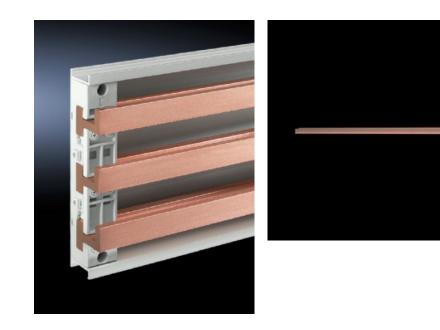

# SV 3524.000 - PLS special busbars E-Cu

Lengths range from 495 mm to 2400 mm.

## **Features**

| Model No.                    | SV 3524.000                                |
|------------------------------|--------------------------------------------|
| Material                     | E-Cu                                       |
| Bar thickness                | 5 mm                                       |
| Cross-section                | 300 mm²                                    |
| Note                         | May be cut individually to required length |
| Busbar type                  | Busbar E-Cu                                |
| To fit busbar system         | PLS 800                                    |
| Dimensions                   | Length: 495 mm                             |
| To fit                       | Width: = 600 mm                            |
| Packs of                     | 3 pc(s).                                   |
| Net weight                   | 3.84                                       |
| Gross weight                 | 3.84                                       |
| Copper weight (kg per piece) | 1.28                                       |
| Customs tariff number        | 74071000                                   |
|                              |                                            |