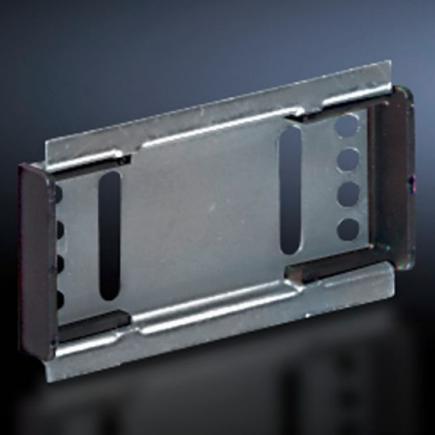

## SV 3548.000 - Support rail 35 x 7.5 mm for Mini-PLS component adaptors

For attaching to the Mini-PLS component adaptor.

## Features

| Model No.                     | SV 3548.000                                                                                                    |
|-------------------------------|----------------------------------------------------------------------------------------------------------------|
| Material                      | Sheet steel                                                                                                    |
| Surface finish                | Zinc-plated                                                                                                    |
| Supply includes               | Assembly screws and side anti-slip guard                                                                       |
| Dimensions                    | Width: 54 mm                                                                                                   |
| Packs of                      | 10 pc(s).                                                                                                      |
| Net weight                    | 0.19                                                                                                           |
| Gross weight                  | 0.197                                                                                                          |
| PCF per pack (cradle-to-gate) | 0.8 kg CO2 eq (Cat B)                                                                                          |
| Note on PCF category          | Category B: PCF value (cradle-to-gate) based on the product weight, approximately calculated and self-declared |
| Customs tariff number         | 73269098                                                                                                       |
| EAN                           | 4028177044135                                                                                                  |
| ETIM 9                        | EC001285                                                                                                       |
| ETIM 8                        | EC001285                                                                                                       |
| ECLASS 8.0                    | 27141143                                                                                                       |
|                               |                                                                                                                |