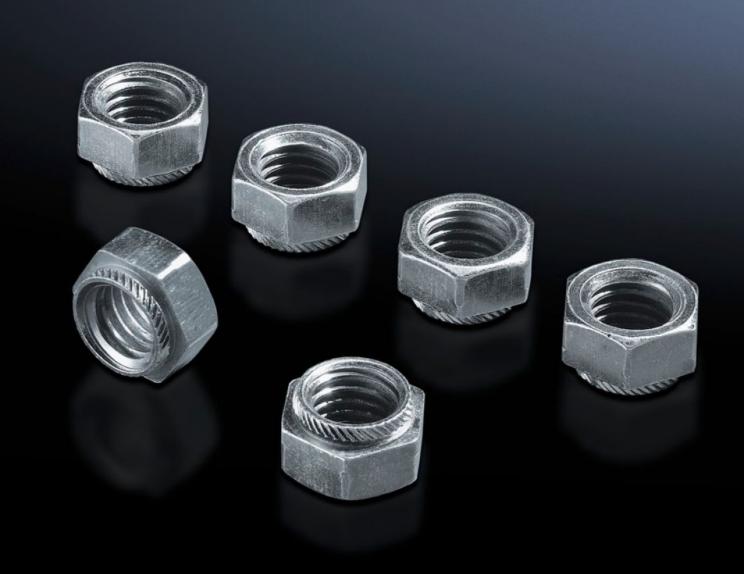

## SV 3591.060 Inserted screw nut M12

State: 31/07/2025 (Source: rittal.com/uk-en)

## SV 3591.060 - Inserted screw nut M12

Self-holding nut with knurled ring. For drilled holes in busbars.