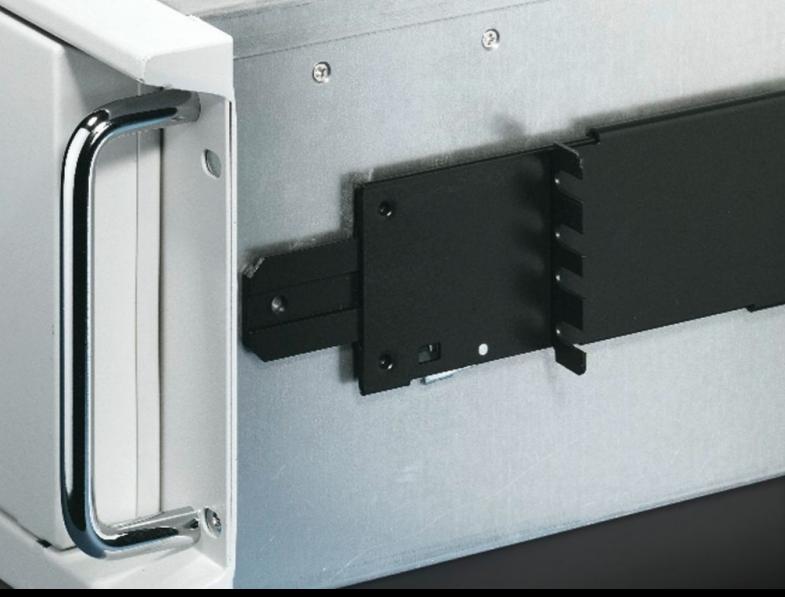

## TS 3659.190 - Server telescopic slides

For optimum accessibility to the servers, even when built-in.