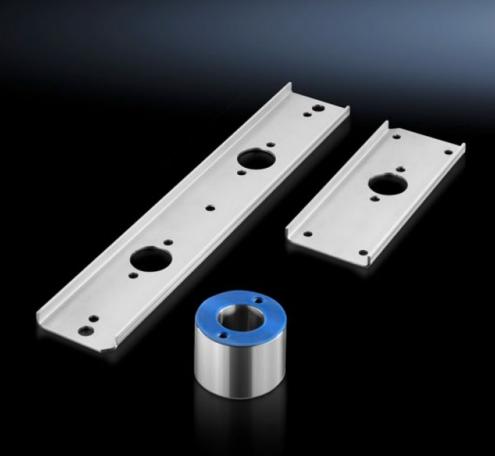

## HD 4000.066 - HD connection components for command panels HD, printer enclosures HD

The HD connection components provide a hygienic assembly solution for connecting two enclosures with integral cable routing.

## Features

| Model No.             | HD 4000.066                                                                                                                                                                                                                                                                                    |
|-----------------------|------------------------------------------------------------------------------------------------------------------------------------------------------------------------------------------------------------------------------------------------------------------------------------------------|
| Product description   | For For combining HD command panels and HD printer enclosures into one PC enclosure.                                                                                                                                                                                                           |
| Material              | Stainless steel 1.4301 (AISI 304)                                                                                                                                                                                                                                                              |
| Supply includes       | 2 reinforcement plates for enclosure, top<br>4 reinforcement plates for enclosure, bottom (2 for the roof, 2 for<br>the attachment of levelling feet or supporting structure)<br>2 spacer supports with drilled hole Ø 40 mm for cable entry, height<br>50/45.8 mm<br>Assembly parts and seals |
| Packs of              | 1 pc(s).                                                                                                                                                                                                                                                                                       |
| Net weight            | 8.6                                                                                                                                                                                                                                                                                            |
| Gross weight          | 8.6                                                                                                                                                                                                                                                                                            |
| Customs tariff number | 73269098                                                                                                                                                                                                                                                                                       |
| EAN                   | 4028177709515                                                                                                                                                                                                                                                                                  |
| ETIM 9                | EC000441                                                                                                                                                                                                                                                                                       |
| ETIM 8                | EC000441                                                                                                                                                                                                                                                                                       |
| ECLASS 8.0            | 27149109                                                                                                                                                                                                                                                                                       |