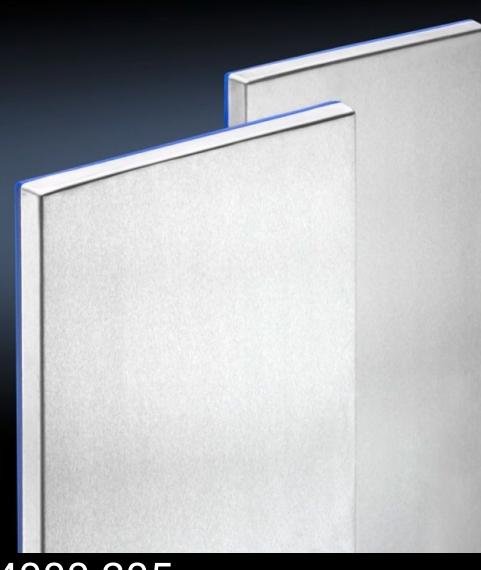

## HD 4000.205 - HD side panels for HD system enclosure

Side panels with exterior blue silicone seal. Screw fastening points are located inside the sealing zone.