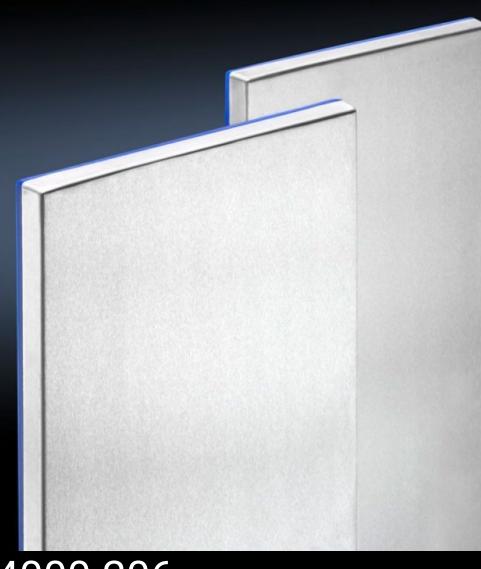

## HD 4000.206 - HD side panels for HD system enclosure

Side panels with exterior blue silicone seal. Screw fastening points are located inside the sealing zone.