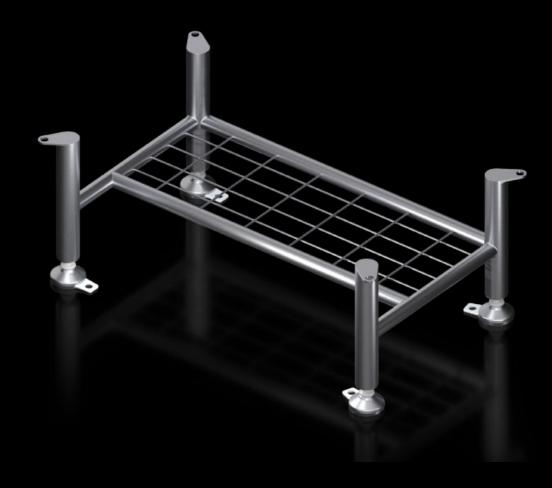

### HD 4000.309 - HD supporting structure with levelling

Supporting structures possess closed cross-sections and continuously welded seams to guarantee absolute impermeability. The round profile helps to avoid the common problem of collecting dirt, particularly with horizontal surfaces.

#### **Features**

| Model No.             | HD 4000.309                                                          |
|-----------------------|----------------------------------------------------------------------|
| Benefits              | The guaranteed floor clearance of the enclosures ensures easy wet    |
|                       | or dry cleaning                                                      |
|                       | The width supports the installation of individual supporting         |
|                       | structures underneath bayed VX25 and HD system enclosures and        |
|                       | HD compact enclosures                                                |
| Material              | Stainless steel 1.4301 (AISI 304)                                    |
| Surface finish        | Brushed, grain 400                                                   |
| Supply includes       | With horizontal grille for cable cable entry between the support     |
|                       | strips, rear                                                         |
|                       | Assembly parts and seals                                             |
| Dimensions            | Height: 300 mm                                                       |
| Basic material        | Stainless steel                                                      |
| Note on Model No.     | Please quote the complete design code on all enquiries and orders    |
|                       | Extended delivery times.                                             |
| Design code number    | Enclosure: 1 = HD compact enclosure or enclosure: 2 = VX25 HD        |
|                       | system enclosure                                                     |
|                       | Enclosure width: mm                                                  |
|                       | Enclosure depth: mm                                                  |
|                       | Levelling: 1 = with (for 4 feet, 0-55 mm)                            |
|                       | Base mounting: 1 = with or 2 = without                               |
|                       | Extended delivery times.                                             |
|                       | Example: 2 - 1000 - 800 - 1 - 1 (supporting structure for VX - width |
|                       | 1000 mm - depth 800 mm - with levelling - with base mounting)        |
| Packs of              | 1 pc(s).                                                             |
| Customs tariff number | 94039910                                                             |