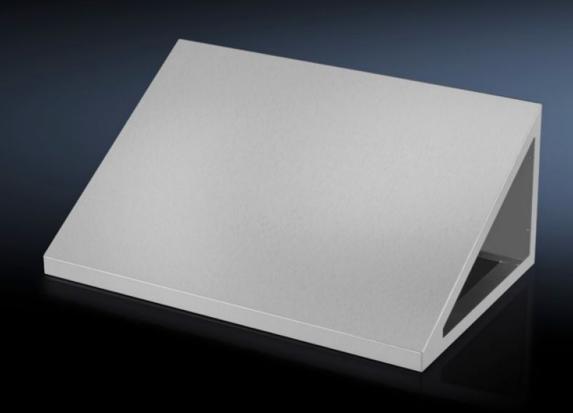

## HD 4000.565 - HD attachment for HD large enclosure

30° sloped attachment to prevent the accumulation of liquids or objects. Gap-free mounting on the HD system enclosure.

## **Features**

| Model No.             | HD 4000.565                       |
|-----------------------|-----------------------------------|
| Design                | Roof angled forwards by 30°       |
| Material              | Stainless steel 1.4301 (AISI 304) |
| Supply includes       | Assembly parts                    |
| Dimensions            | Width: 600 mm                     |
|                       | Height, front: 40 mm              |
|                       | Height rear: 333 mm               |
|                       | Depth: 500 mm                     |
| To fit                | Width: = 600 mm                   |
|                       | Depth: = 500 mm                   |
| Packs of              | 1 pc(s).                          |
| Net weight            | 9                                 |
| Gross weight          | 10                                |
| Customs tariff number | 94032080                          |
| EAN                   | 4028177693746                     |
| ETIM 9                | EC002530                          |
| ETIM 8                | EC002530                          |
| ECLASS 8.0            | 27182405                          |
|                       |                                   |