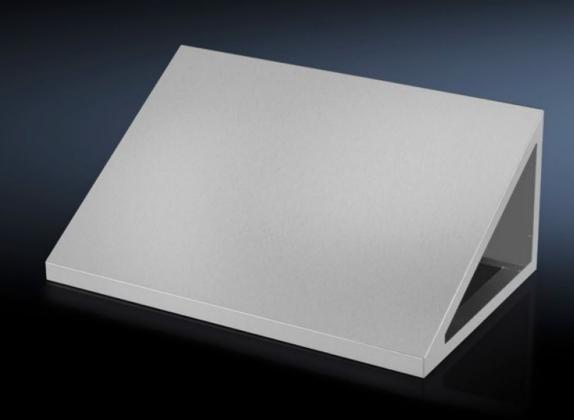

## HD 4000.585 - HD attachment for HD large enclosure

30° sloped attachment to prevent the accumulation of liquids or objects. Gap-free mounting on the HD system enclosure.

## **Features**

| Model No.             | HD 4000.585                       |
|-----------------------|-----------------------------------|
| Design                | Roof angled forwards by 30°       |
| Material              | Stainless steel 1.4301 (AISI 304) |
| Supply includes       | Assembly parts                    |
| Dimensions            | Width: 800 mm                     |
|                       | Height, front: 40 mm              |
|                       | Height rear: 333 mm               |
|                       | Depth: 500 mm                     |
| To fit                | Width: = 800 mm                   |
|                       | Depth: = 500 mm                   |
| Packs of              | 1 pc(s).                          |
| Net weight            | 12                                |
| Gross weight          | 12.5                              |
| Customs tariff number | 94032080                          |
| EAN                   | 4028177693753                     |
| ETIM 9                | EC002530                          |
| ETIM 8                | EC002530                          |
| ECLASS 8.0            | 27182405                          |