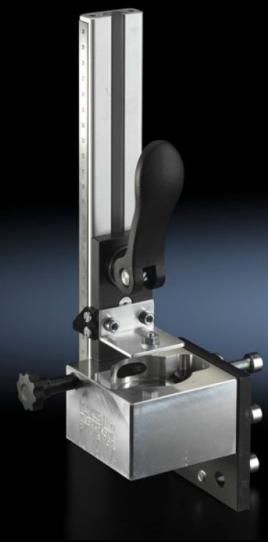

## AS 4050.030 - Tool mounting aid

Mounting aid for replacing and calibrating tools such as drill bits, milling cutters and thread tappers. To fit SK30 tool holders.

## **Features**

| Model No.             | AS 4050.030                                                                                                                                                    |
|-----------------------|----------------------------------------------------------------------------------------------------------------------------------------------------------------|
| Product description   | For replacing and calibrating tools such as drill bits, milling cutters and thread tappers in Perforex machining centres BC and Perforex milling terminals MT. |
| Benefits              | Easy to use<br>High level of measurement accuracy                                                                                                              |
| Supply includes       | Assembly aid including C-wrench                                                                                                                                |
| Packs of              | 1 pc(s).                                                                                                                                                       |
| Net weight            | 2.4                                                                                                                                                            |
| Gross weight          | 2.5                                                                                                                                                            |
| Customs tariff number | 84669360                                                                                                                                                       |
| EAN                   | 4028177804234                                                                                                                                                  |
| ETIM 9                | EC001231                                                                                                                                                       |
| ETIM 8                | EC001231                                                                                                                                                       |
| ECLASS 8.0            | 36659290                                                                                                                                                       |