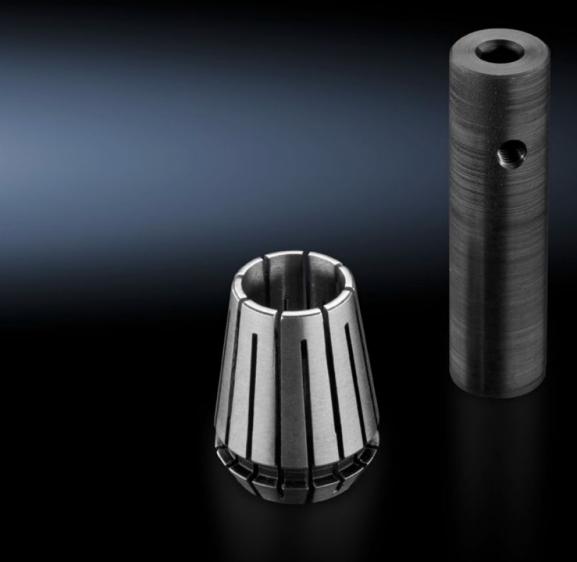

## AS 4050.056 - Milling cutter extension with collet

Extension for standard 6 mm milling cutters with FRX-16 mm clamping jaw.

## **Features**

| Model No.             | AS 4050.056                                                                                                                                  |
|-----------------------|----------------------------------------------------------------------------------------------------------------------------------------------|
| Product description   | Extension for standard 6 mm milling cutters with FRX-16 mm clamping jaw for Perforex machining centres BC and Perforex milling terminals MT. |
| To fit Model No.      | 4055.911<br>4055.921<br>4055.926<br>4050.101<br>4050.107<br>4050.108<br>4050.230                                                             |
| Dimensions            | Length: 16 mm                                                                                                                                |
| Packs of              | 1 pc(s).                                                                                                                                     |
| Net weight            | 1                                                                                                                                            |
| Gross weight          | 1                                                                                                                                            |
| Customs tariff number | 84669360                                                                                                                                     |
| EAN                   | 4028177804296                                                                                                                                |
| ECLASS 8.0            | 36609211                                                                                                                                     |