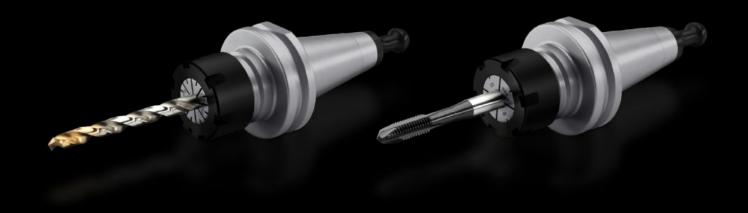

## AS 4050.058 - Machine thread tap set

Tool kit for making tapped holes.

## **Features**

| Model No.             | AS 4050.058                                                                                                            |
|-----------------------|------------------------------------------------------------------------------------------------------------------------|
| Design                | Machine thread tap set M10                                                                                             |
| Product description   | Tool kit for making tapped holes. Additional tool for Perforex machining centres BC and Perforex milling terminals MT. |
| Supply includes       | 2 x tool holders SK30 ER25                                                                                             |
|                       | 1 x collet for thread tapper M10                                                                                       |
|                       | 1 x collet for drill, to fit 9 - 8 mm                                                                                  |
|                       | 1 x twist drill 8.5 mm                                                                                                 |
|                       | 1 x machine thread tap M10                                                                                             |
| To fit Model No.      | 4050107                                                                                                                |
|                       | 4050108                                                                                                                |
|                       | 4050230                                                                                                                |
| Machinable material   | Steel                                                                                                                  |
|                       | Stainless steel                                                                                                        |
|                       | Aluminium                                                                                                              |
|                       | Plastic                                                                                                                |
| Packs of              | 1 pc(s).                                                                                                               |
| Net weight            | 1.4                                                                                                                    |
| Gross weight          | 1.46                                                                                                                   |
| Customs tariff number | 82077037                                                                                                               |
| EAN                   | 4028177938953                                                                                                          |
| ETIM 9                | EC002155                                                                                                               |
| ETIM 8                | EC002155                                                                                                               |
| ECLASS 8.0            | 36609208                                                                                                               |
|                       |                                                                                                                        |