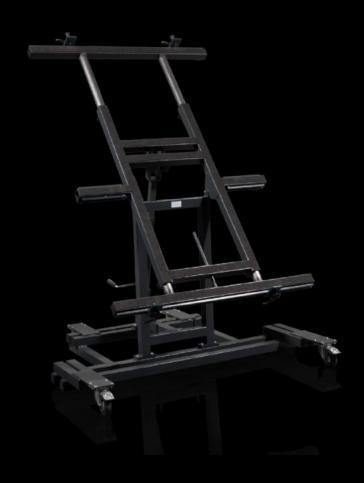

## AS 4050.200 - Assembly frame

The assembly frames are mobile, tiltable and (depending on the version) height-adjustable frames for assembling plates and enclosures.

#### **Features**

| Model No.                       | AS 4050.200                                                                                                                                                                                                                                                                                              |
|---------------------------------|----------------------------------------------------------------------------------------------------------------------------------------------------------------------------------------------------------------------------------------------------------------------------------------------------------|
| Design                          | 200 EN (electrically tilt-adjustable)                                                                                                                                                                                                                                                                    |
| Product description             | The assembly frames are mobile, tiltable and (depending on the version) height-adjustable frames for assembling plates and enclosures.                                                                                                                                                                   |
| Benefits                        | For ergonomic, back-friendly working Individually positionable in the workshop, as it is independent from the power network Minimum space requirements during non-use Simple handling due to four castors including total lock function Variable mounting plate attachment with a quick-release fastener |
| Technical specifications        | Tilt adjustment approx. 0 – 80°                                                                                                                                                                                                                                                                          |
| Supply includes                 | Assembly frame 1 clamping unit pack, bottom 1 clamping unit pack, top Charger unit Battery                                                                                                                                                                                                               |
| Note                            | With the assembly frame extension, a maximum machining area of 1900 x 1900 mm can be achieved.                                                                                                                                                                                                           |
| Machine dimensions              | Width: 1,400 mm<br>Depth: 1,250 mm                                                                                                                                                                                                                                                                       |
| Dimensions support surface max. | Width: 1,110 mm<br>Height: 1,900 mm                                                                                                                                                                                                                                                                      |
| Dimensions support surface min. | Width: 1,110 mm<br>Height: 1,230 mm                                                                                                                                                                                                                                                                      |
| Load capacity                   | 200 kg                                                                                                                                                                                                                                                                                                   |
|                                 |                                                                                                                                                                                                                                                                                                          |