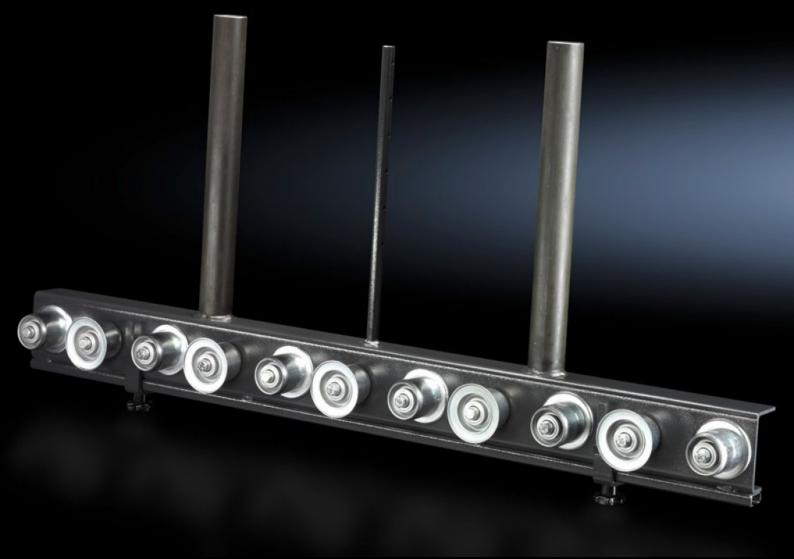

## AS 4050.220 - Roller conveyor for assembly frame

For inserting the mounting plate sideways into the enclosure. To fit assembly frame 300 ENH.