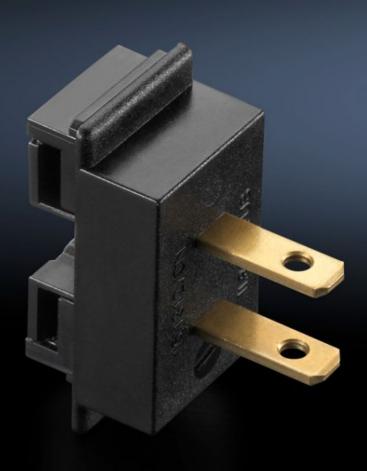

## AS 4050.222 - Connection adaptor for voltage supply

Adaptor connector for the power supply to assembly frames 200 EN and 300 ENH.

## **Features**

| Model No.             | AS 4050.222                                                                   |
|-----------------------|-------------------------------------------------------------------------------|
| Design                | USA, Canada, Central and South America, Japan                                 |
| Product description   | Adaptor connector for the power supply to assembly frames 200 EN and 300 ENH. |
| To fit Model No.      | 4050.200<br>4050.300                                                          |
| Packs of              | 1 pc(s).                                                                      |
| Net weight            | 0.045                                                                         |
| Gross weight          | 0.05                                                                          |
| Customs tariff number | 85366990                                                                      |
| EAN                   | 4028177806641                                                                 |
| ETIM 9                | EC001231                                                                      |
| ETIM 8                | EC001231                                                                      |
| ECLASS 8.0            | 36659290                                                                      |