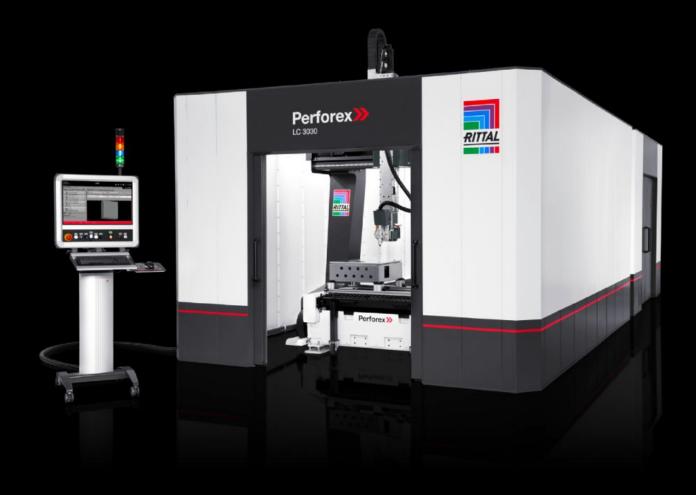

## AS 4050.331 - Subassembly for Perforex LC 3030

Option of positioning the units on either the left or right of the machine.

## **Features**

| Model No.             | AS 4050.331                                                                                                    |
|-----------------------|----------------------------------------------------------------------------------------------------------------|
| Design                | left                                                                                                           |
| Product description   | Option of positioning the units on either the left or right of the machine.                                    |
| Benefits              | Variable positioning of the units, depending on the space situation and siting position in the production hall |
| Support area          | Width: 1,537 mm                                                                                                |
|                       | Height: 3,379 mm                                                                                               |
|                       | Depth: 3,513 mm                                                                                                |
| Note                  | Not suitable for retrofitting                                                                                  |
| To fit Model No.      | 4050330                                                                                                        |
|                       | 4050335                                                                                                        |
| Packs of              | 1 pc(s).                                                                                                       |
| Net weight            | 0.001                                                                                                          |
| Gross weight          | 0.001                                                                                                          |
| Customs tariff number | 73069000                                                                                                       |
| EAN                   | 4028177952447                                                                                                  |