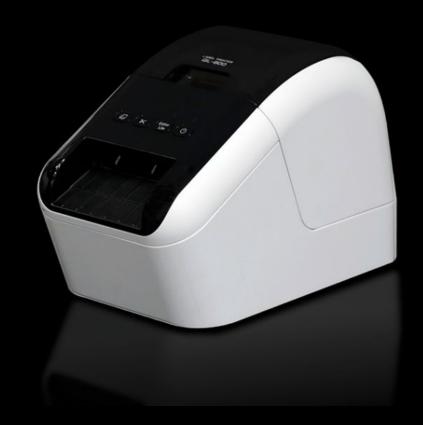

## AS 4050.557 - Label printer for Cutting Terminal CT

The label printer for the Cutting Terminal CT cutting centre generates barcodes for the materials cut to size. This integrated component labelling solution assists with subsequent order picking and the placement of processed rails and conduits on the mounting plate.

## **Features**

| Model No.             | AS 4050.557                                                                                                                                                                                                        |
|-----------------------|--------------------------------------------------------------------------------------------------------------------------------------------------------------------------------------------------------------------|
| Design                | Suitable for generating barcodes                                                                                                                                                                                   |
| Benefits              | Project-specific component labelling Ideal for downstream processes in conjunction with Eplan Smart Mounting Assists with order picking and the placement of processed rails and cable ducts on the mounting plate |
| Packs of              | 1 pc(s).                                                                                                                                                                                                           |
| Net weight            | 2.5                                                                                                                                                                                                                |
| Gross weight          | 3.45                                                                                                                                                                                                               |
| Customs tariff number | 48211010                                                                                                                                                                                                           |