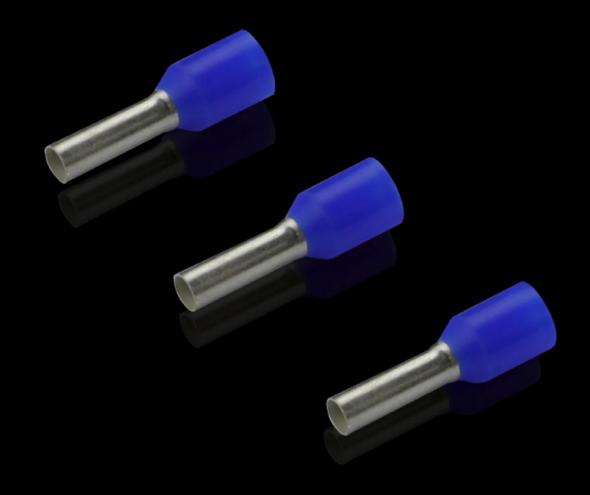

## AS 4050.734 - Wire end ferrules loose

With plastic collar.

#### **Features**

| Model No.                | AS 4050.734                                                                                                                                      |
|--------------------------|--------------------------------------------------------------------------------------------------------------------------------------------------|
| Product description      | With plastic collar.                                                                                                                             |
| Technical specifications | Heat-resistant to 105 °C                                                                                                                         |
| Material                 | E-Cu, galvanic tin-plated Plastic collar: Polypropylene                                                                                          |
| Colour                   | Blue                                                                                                                                             |
| Length                   | 8 mm                                                                                                                                             |
| AWG                      | 14                                                                                                                                               |
| Internal diameter        | 4.2 mm                                                                                                                                           |
| For cross-section        | 2.5 mm²                                                                                                                                          |
| DIN colour code          | Yes                                                                                                                                              |
| Note                     | UL-certified in conjunction with the relevant tools, such as crimping machines. For bespoke advice, please contact your Rittal sales consultant. |
| Standards                | AEH DIN 46228                                                                                                                                    |
| To fit Model No.         | 4051.205<br>4051.210<br>4050.452                                                                                                                 |
| Delivery form            | Loose                                                                                                                                            |
| Packs of                 | 500 pc(s).                                                                                                                                       |
| Net weight               | 0.5                                                                                                                                              |
| Customs tariff number    | 85369010                                                                                                                                         |
| EAN                      | 4028177805026                                                                                                                                    |
| ETIM 9                   | EC000005                                                                                                                                         |
|                          |                                                                                                                                                  |