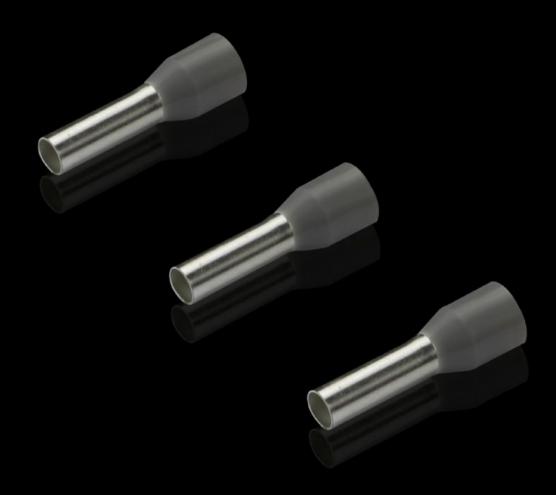

## AS 4050.735 - Wire end ferrules loose

With plastic collar.

#### **Features**

| Model No.                | AS 4050.735                                                                                                                                      |
|--------------------------|--------------------------------------------------------------------------------------------------------------------------------------------------|
| Product description      | With plastic collar.                                                                                                                             |
| Technical specifications | Heat-resistant to 105 °C                                                                                                                         |
| Material                 | E-Cu, galvanic tin-plated Plastic collar: Polypropylene                                                                                          |
| Colour                   | Grey                                                                                                                                             |
| Length                   | 10 mm                                                                                                                                            |
| AWG                      | 12                                                                                                                                               |
| Internal diameter        | 4.8 mm                                                                                                                                           |
| For cross-section        | 4 mm²                                                                                                                                            |
| DIN colour code          | Yes                                                                                                                                              |
| Note                     | UL-certified in conjunction with the relevant tools, such as crimping machines. For bespoke advice, please contact your Rittal sales consultant. |
| Standards                | AEH DIN 46228                                                                                                                                    |
| To fit Model No.         | 4051.210                                                                                                                                         |
| Delivery form            | Loose                                                                                                                                            |
| Packs of                 | 500 pc(s).                                                                                                                                       |
| Net weight               | 0.5                                                                                                                                              |
| Gross weight             | 0.5                                                                                                                                              |
| Customs tariff number    | 85369010                                                                                                                                         |
| EAN                      | 4028177805033                                                                                                                                    |
| ETIM 9                   | EC000005                                                                                                                                         |
|                          |                                                                                                                                                  |