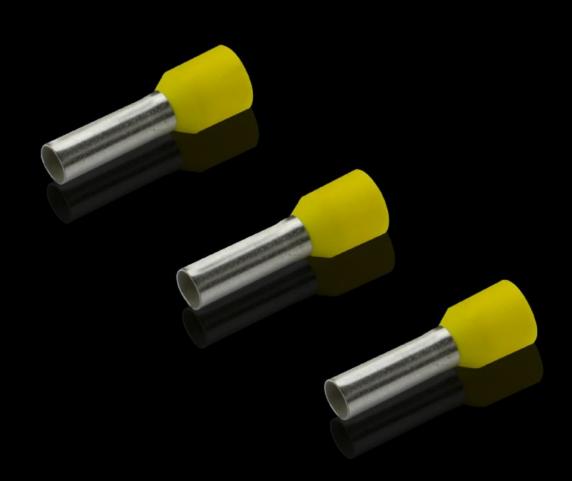

## AS 4050.736 - Wire end ferrules loose

With plastic collar.

## Features

| Model No.                | AS 4050.736                                                                                                                                            |  |
|--------------------------|--------------------------------------------------------------------------------------------------------------------------------------------------------|--|
| Product description      | With plastic collar.                                                                                                                                   |  |
| Technical specifications | Heat-resistant to 105 °C                                                                                                                               |  |
| Material                 | E-Cu, galvanic tin-plated<br>Plastic collar: Polypropylene                                                                                             |  |
| Colour                   | Yellow                                                                                                                                                 |  |
| Length                   | 12 mm                                                                                                                                                  |  |
| AWG                      | 10                                                                                                                                                     |  |
| Internal diameter        | 6.3 mm                                                                                                                                                 |  |
| For cross-section        | 6 mm²                                                                                                                                                  |  |
| DIN colour code          | Yes                                                                                                                                                    |  |
| Note                     | UL-certified in conjunction with the relevant tools, such as crimping<br>machines.<br>For bespoke advice, please contact your Rittal sales consultant. |  |
| Standards                | AEH DIN 46228                                                                                                                                          |  |
| To fit Model No.         | 4051.210                                                                                                                                               |  |
| Delivery form            | Loose                                                                                                                                                  |  |
| Packs of                 | 100 pc(s).                                                                                                                                             |  |
| Net weight               | 0.1                                                                                                                                                    |  |
| Gross weight             | 0.1                                                                                                                                                    |  |
| Customs tariff number    | 85369010                                                                                                                                               |  |
| EAN                      | 4028177805040                                                                                                                                          |  |
| ETIM 9                   | EC000005                                                                                                                                               |  |
|                          |                                                                                                                                                        |  |