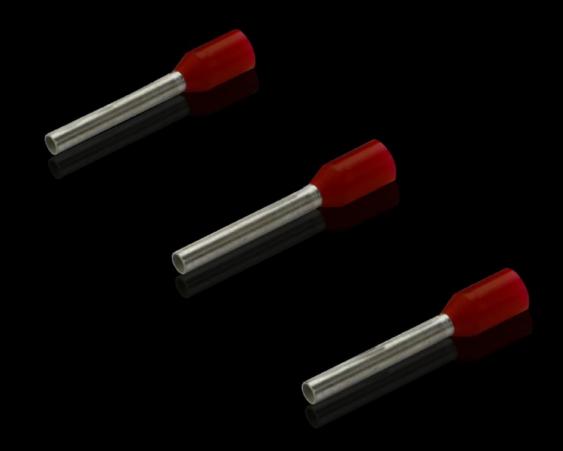

## AS 4050.739 - Wire end ferrules loose

With plastic collar.

#### **Features**

| Model No.                | AS 4050.739                                                                                                                                      |
|--------------------------|--------------------------------------------------------------------------------------------------------------------------------------------------|
| Product description      | With plastic collar.                                                                                                                             |
| Technical specifications | Heat-resistant to 105 °C                                                                                                                         |
| Material                 | E-Cu, galvanic tin-plated Plastic collar: Polypropylene                                                                                          |
| Colour                   | Red                                                                                                                                              |
| Length                   | 12 mm                                                                                                                                            |
| AWG                      | 18                                                                                                                                               |
| Internal diameter        | 3 mm                                                                                                                                             |
| For cross-section        | 1 mm²                                                                                                                                            |
| DIN colour code          | Yes                                                                                                                                              |
| Note                     | UL-certified in conjunction with the relevant tools, such as crimping machines. For bespoke advice, please contact your Rittal sales consultant. |
| Standards                | AEH DIN 46228                                                                                                                                    |
| To fit Model No.         | 4051.205<br>4051.210                                                                                                                             |
| Delivery form            | Loose (10 packs of 100)                                                                                                                          |
| Packs of                 | 1,000 pc(s).                                                                                                                                     |
| Net weight               | 1                                                                                                                                                |
| Gross weight             | 0.001                                                                                                                                            |
| Customs tariff number    | 85369010                                                                                                                                         |
| EAN                      | 4028177805071                                                                                                                                    |
| ETIM 9                   | EC000005                                                                                                                                         |
|                          |                                                                                                                                                  |