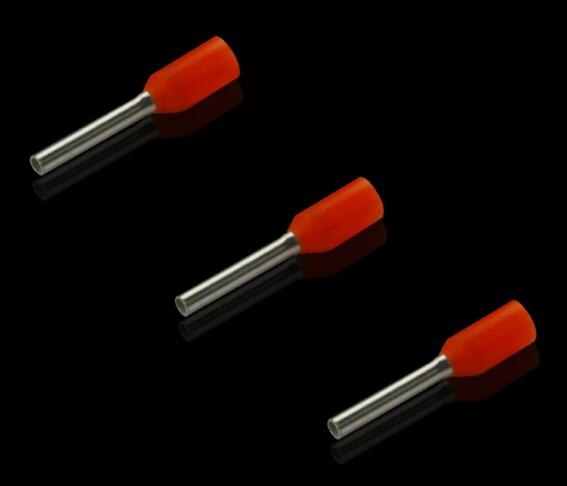

## AS 4050.760 - Wire end ferrules loose

With plastic collar.

## Features

| Model No.                | AS 4050.760                                                                                                                                            |  |
|--------------------------|--------------------------------------------------------------------------------------------------------------------------------------------------------|--|
| Product description      | With plastic collar.                                                                                                                                   |  |
| Technical specifications | Heat-resistant to 105 °C                                                                                                                               |  |
| Material                 | E-Cu, galvanic tin-plated<br>Plastic collar: Polypropylene                                                                                             |  |
| Colour                   | Orange                                                                                                                                                 |  |
| Length                   | 8 mm                                                                                                                                                   |  |
| AWG                      | 20                                                                                                                                                     |  |
| Internal diameter        | 2.6 mm                                                                                                                                                 |  |
| Rittal colour code       | Yes                                                                                                                                                    |  |
| For cross-section        | 0.5 mm²                                                                                                                                                |  |
| Note                     | UL-certified in conjunction with the relevant tools, such as crimping<br>machines.<br>For bespoke advice, please contact your Rittal sales consultant. |  |
| Standards                | AEH DIN 46228                                                                                                                                          |  |
| To fit Model No.         | 4051.205<br>4051.210<br>4050.452                                                                                                                       |  |
| Delivery form            | Loose                                                                                                                                                  |  |
| Packs of                 | 500 pc(s).                                                                                                                                             |  |
| Gross weight             | 0.036                                                                                                                                                  |  |
| Customs tariff number    | 85369010                                                                                                                                               |  |
| EAN                      | 4028177815780                                                                                                                                          |  |
| ETIM 9                   | EC000005                                                                                                                                               |  |
|                          |                                                                                                                                                        |  |