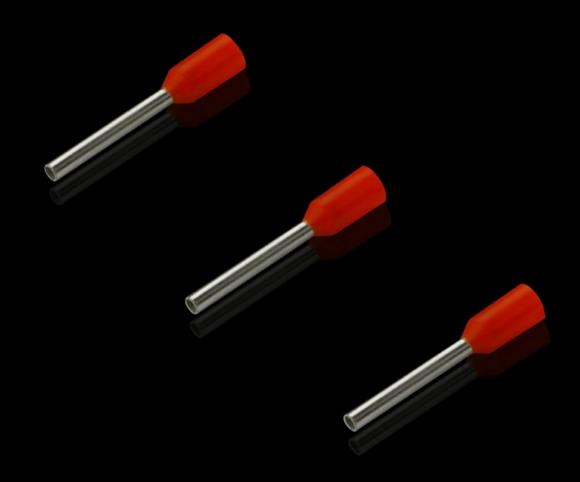

## AS 4050.761 - Wire end ferrules loose

With plastic collar.

#### **Features**

| Model No.                | AS 4050.761                                                                                                                                      |
|--------------------------|--------------------------------------------------------------------------------------------------------------------------------------------------|
| Product description      | With plastic collar.                                                                                                                             |
| Technical specifications | Heat-resistant to 105 °C                                                                                                                         |
| Material                 | E-Cu, galvanic tin-plated Plastic collar: Polypropylene                                                                                          |
| Colour                   | Orange                                                                                                                                           |
| Length                   | 10 mm                                                                                                                                            |
| AWG                      | 20                                                                                                                                               |
| Internal diameter        | 2.6 mm                                                                                                                                           |
| Rittal colour code       | Yes                                                                                                                                              |
| For cross-section        | 0.5 mm²                                                                                                                                          |
| Note                     | UL-certified in conjunction with the relevant tools, such as crimping machines. For bespoke advice, please contact your Rittal sales consultant. |
| Standards                | AEH DIN 46228                                                                                                                                    |
| To fit Model No.         | 4051.205<br>4051.210                                                                                                                             |
| Delivery form            | Loose                                                                                                                                            |
| Packs of                 | 500 pc(s).                                                                                                                                       |
| Net weight               | 0.5                                                                                                                                              |
| Gross weight             | 0.042                                                                                                                                            |
| Customs tariff number    | 85369010                                                                                                                                         |
| EAN                      | 4028177815773                                                                                                                                    |
| ETIM 9                   | EC000005                                                                                                                                         |
|                          |                                                                                                                                                  |