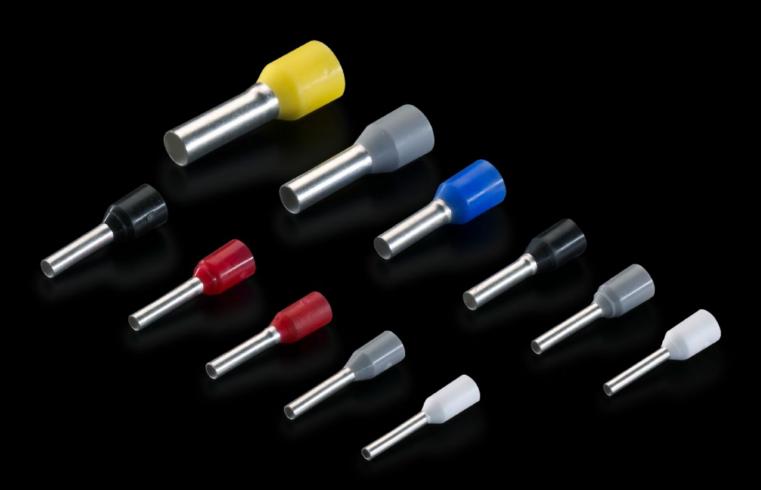

## AS 4050.784 - Wire end ferrules loose

With plastic collar.

#### Features

| Model No.                | AS 4050.784                                                                                                                                            |
|--------------------------|--------------------------------------------------------------------------------------------------------------------------------------------------------|
| Product description      | With plastic collar.                                                                                                                                   |
| Technical specifications | Heat-resistant to 105 °C                                                                                                                               |
| Material                 | E-Cu, galvanic tin-plated<br>Plastic collar: Polypropylene                                                                                             |
| Colour                   | Grey                                                                                                                                                   |
| Length                   | 18 mm                                                                                                                                                  |
| AWG                      | 12                                                                                                                                                     |
| Internal diameter        | 4.8 mm                                                                                                                                                 |
| Rittal colour code       | Yes                                                                                                                                                    |
| DIN colour code          | Yes                                                                                                                                                    |
| Note                     | UL-certified in conjunction with the relevant tools, such as crimping<br>machines.<br>For bespoke advice, please contact your Rittal sales consultant. |
| Standards                | AEH DIN 46228                                                                                                                                          |
| Delivery form            | Loose                                                                                                                                                  |
| Packs of                 | 100 pc(s).                                                                                                                                             |
| Net weight               | 0.1                                                                                                                                                    |
| Gross weight             | 0.041                                                                                                                                                  |
| Customs tariff number    | 85369010                                                                                                                                               |
| EAN                      | 4028177000018                                                                                                                                          |
| ETIM 9                   | EC00005                                                                                                                                                |
| ETIM 8                   | EC000005                                                                                                                                               |
|                          |                                                                                                                                                        |