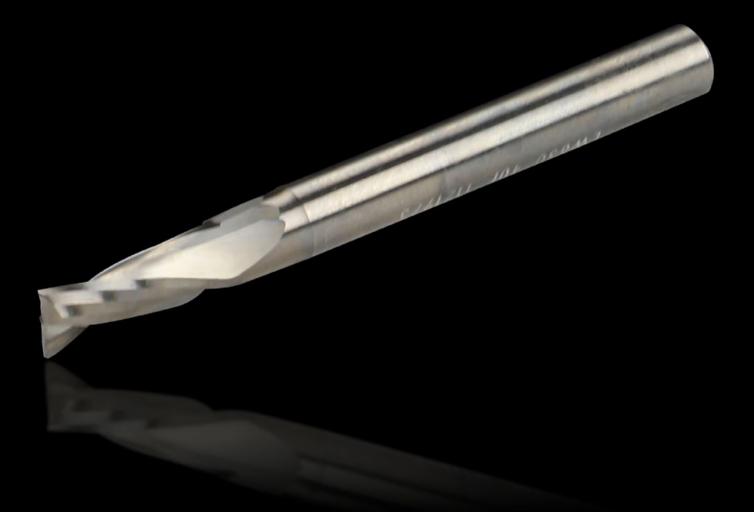

## AS 4050.819 - End mill

Aluminium/plastic milling cutter for Perforex machining centres BC and Perforex milling terminals MT.

## **Features**

| AS 4050.819                                                                                           |
|-------------------------------------------------------------------------------------------------------|
| AIRline SH Two-knife trimmer, right-hand cutting                                                      |
| Aluminium/plastic milling cutter for Perforex machining centres BC and Perforex milling terminals MT. |
| High level of wear resistance<br>High cutting edge stability                                          |
| LW630                                                                                                 |
| 6 mm                                                                                                  |
| DIN 6527 A/B                                                                                          |
| Aluminium<br>Plastic                                                                                  |
| 5 pc(s).                                                                                              |
| 0.105                                                                                                 |
| 0.11                                                                                                  |
| 82077031                                                                                              |
| 4028177704145                                                                                         |
| EC000945                                                                                              |
| EC000945                                                                                              |
| 36609211                                                                                              |
|                                                                                                       |