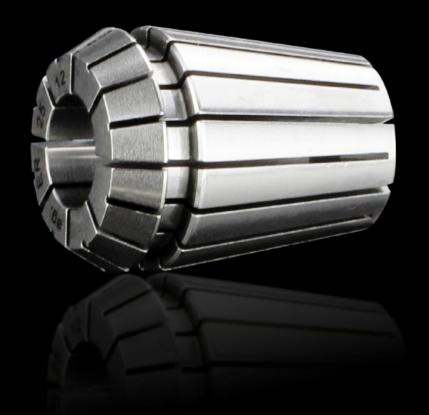

## AS 4050.831 - Collet, drills

Elastic clamping jaws to accommodate the drill bits and milling cutters for Perforex machining centres BC and Perforex Milling Terminal MT.

## **Features**

| Model No.             | AS 4050.831                                                                                                              |
|-----------------------|--------------------------------------------------------------------------------------------------------------------------|
| Design                | ER25                                                                                                                     |
| Product description   | Elastic clamping jaws to accommodate the drill bits for Perforex machining centres BC and Perforex milling terminals MT. |
| To fit Ø              | 11.1 - 12 mm                                                                                                             |
| Packs of              | 1 pc(s).                                                                                                                 |
| Net weight            | 0.5                                                                                                                      |
| Gross weight          | 0.5                                                                                                                      |
| Customs tariff number | 84669360                                                                                                                 |
| EAN                   | 4028177704268                                                                                                            |
| ETIM 9                | EC003010                                                                                                                 |
| ETIM 8                | EC003010                                                                                                                 |
| ECLASS 8.0            | 36609207                                                                                                                 |
|                       |                                                                                                                          |