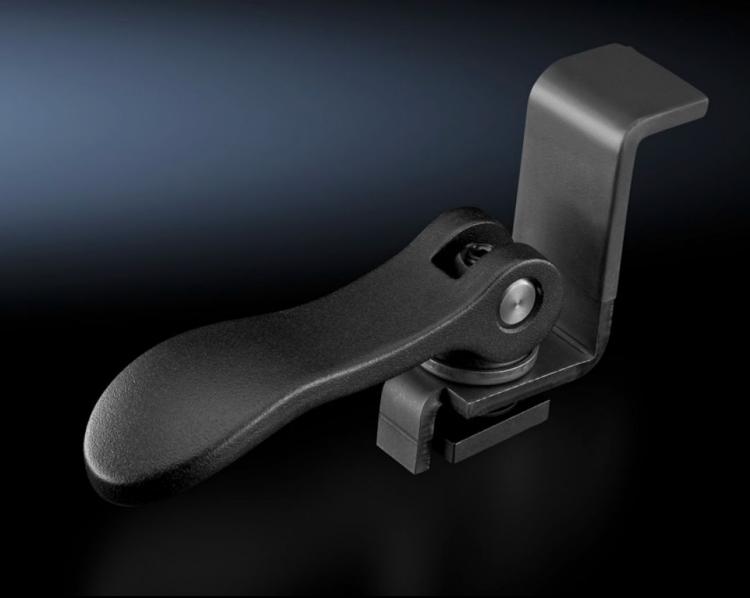

## AS 4050.851 - Cam clamp, complete

Cam clamp for Perforex BC machining centres, for simple, user-friendly clamping of enclosure panels.

## **Features**

| AO 4050 051                                                                               |
|-------------------------------------------------------------------------------------------|
| AS 4050.851                                                                               |
| Cam clamp for Perforex BC and MT, for simple, user-friendly clamping of enclosure panels. |
| Readily height-adjustable.                                                                |
| Easy to use                                                                               |
| Compression spring                                                                        |
| Cam clamp                                                                                 |
| Sliding blocks                                                                            |
| 1 pc(s).                                                                                  |
| 0.275                                                                                     |
| 0.29                                                                                      |
| 84669360                                                                                  |
| 4028177704466                                                                             |
| EC003373                                                                                  |
| EC003373                                                                                  |
| 36609190                                                                                  |
|                                                                                           |