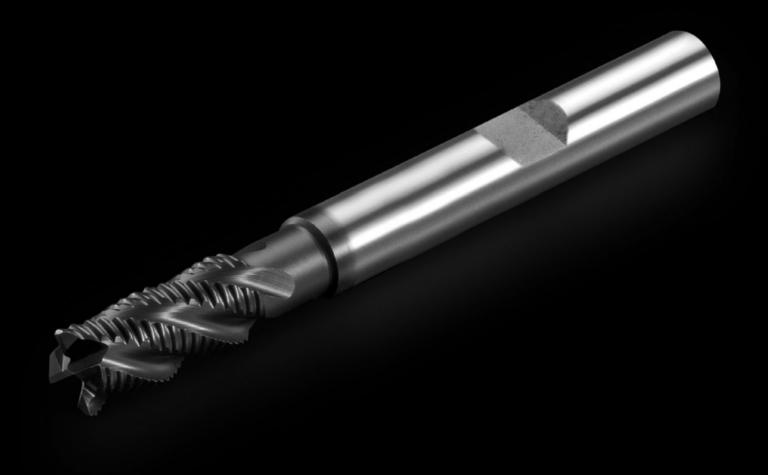

## AS 4050.891 - Performance milling tool

Spare milling cutters for Perforex machining centres BC and Perforex milling terminals MT.

## **Features**

| Model No.             | AS 4050.891                                                 |
|-----------------------|-------------------------------------------------------------|
| Design                | Four-knife trimmer                                          |
|                       | HSS Co8                                                     |
|                       | TiAIN coating                                               |
| Product description   | Spare milling cutters for Perforex machining centres BC and |
|                       | Perforex milling terminals MT.                              |
| Benefits              | Faster feed rates of up to 1.5 m/min                        |
| Diameter              | 6 mm                                                        |
| Standards             | DIN 844                                                     |
| Machinable material   | Sheet steel                                                 |
|                       | Stainless steel                                             |
| Packs of              | 5 pc(s).                                                    |
| Net weight            | 0.06                                                        |
| Gross weight          | 0.07                                                        |
| Customs tariff number | 82077037                                                    |
| EAN                   | 4028177805323                                               |
| ETIM 9                | EC000945                                                    |
| ETIM 8                | EC000945                                                    |
| ECLASS 8.0            | 36609211                                                    |
|                       |                                                             |