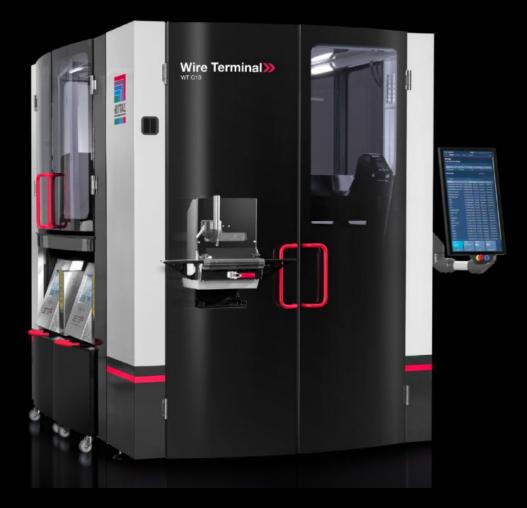

## AS 4051.013 - Printer option for Wire Terminal

The print option allows automatic labelling of the assembled wires in black, white or light blue. The automated printing system is integrated into the fully automated Wire Terminal process.