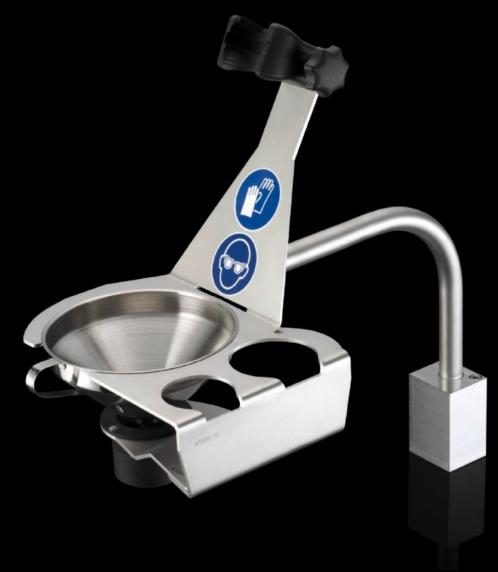

## AS 4051.031 - Cleaning station

The cleaning station is a special device for cleaning the Wire Terminal WT print heads.

#### **Features**

| The cleaning station is a special device for cleaning the Wire Terminal WT print heads.              |
|------------------------------------------------------------------------------------------------------|
| E 11 Co. 11 of 142 E 1 114E                                                                          |
| Easily fitted in the Wire Terminal WT  Optimum clamping device and stowage options for Wire Terminal |
| print head cleaning<br>Simple cleaning of the print heads                                            |
| Supports daily cleaning of the print heads                                                           |
| Cleaning station                                                                                     |
| Tray with screw-fastening for ink bottles                                                            |
| Tray holder                                                                                          |
| Print head holder                                                                                    |
| Mounting jaws for fitting in the Wire Terminal                                                       |
| Vertically hinged tube                                                                               |
| Earthing cable with mounting clamps                                                                  |
| Please talk to your Rittal sales consultant about a bespoke machine configuration.                   |
| 4051.024                                                                                             |
| 4051.036                                                                                             |
| 1 pc(s).                                                                                             |
| 4                                                                                                    |
| 4.5                                                                                                  |
|                                                                                                      |