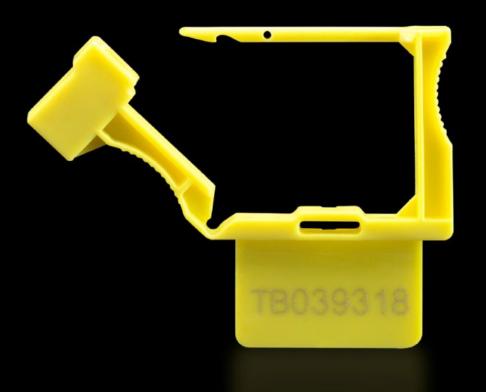

## AS 4051.045 - Transport lead seal for wire rail magazine

Transport lead seal for securing the wire rail magazines of the Wire Terminal WT 36

## Features

| Model No.             | AS 4051.045                                                                                                                                                                        |
|-----------------------|------------------------------------------------------------------------------------------------------------------------------------------------------------------------------------|
| Product description   | The transport lead seals close off the wire rail chamber at the front<br>and rear to protect the assembled wires in the wire rail magazines<br>of the Wire Terminal WT.            |
| Benefits              | Reliable transportation of wires without losing the manufactured<br>wire sequence<br>The transport lead seal may be used on all wire bar magazines,<br>regardless of cross-section |
| Supply includes       | Packs of 100                                                                                                                                                                       |
| To fit Model No.      | 4051.024<br>4051.036                                                                                                                                                               |
| Customs tariff number | 39269097                                                                                                                                                                           |
| EAN                   | 4028177960961                                                                                                                                                                      |
|                       |                                                                                                                                                                                    |