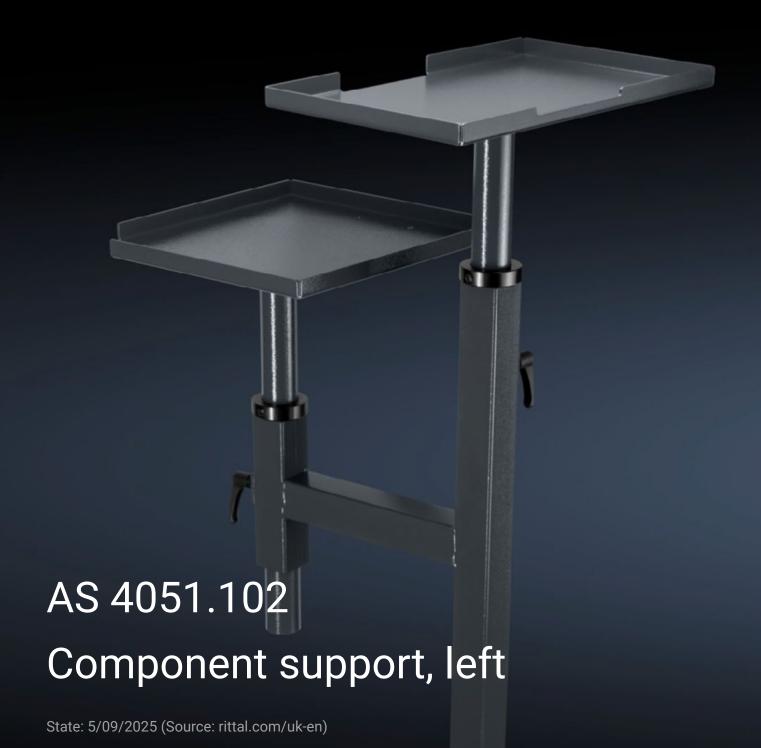

## AS 4051.102 - Component support, left for WS 540

Component support unit suitable for automatic cutting machine C8+ and an additional shelf to accommodate most common label printer brands. Attachment to the left of the Wire Station WS 540.

## **Features**

| Model No.                | AS 4051.102                                                                                                                                                                       |
|--------------------------|-----------------------------------------------------------------------------------------------------------------------------------------------------------------------------------|
| Product description      | Component support unit to fit length-cutting machine C8+ and ar additional shelf to accommodate most common label printer brands. Mounted on the left of the WS 540 Wire Station. |
| Benefits                 | Additional shelf for universal use  Compact external mounting                                                                                                                     |
|                          | Flexibly adjustable in the width and height                                                                                                                                       |
| Technical specifications | Component support (W x H x D ): 360 x 335 x 20 mm, including                                                                                                                      |
|                          | height adjustment of 480 mm<br>Support arm (W x H): 500 x 700 mm                                                                                                                  |
|                          | Shelf (W x H x D): 417 x 267 x 20 mm                                                                                                                                              |
| Material                 | Sheet steel                                                                                                                                                                       |
| Colour                   | RAL 7016                                                                                                                                                                          |
| Supply includes          | Component support for the C8+ length-cutting machine                                                                                                                              |
|                          | Semi-automated machine support arm, left                                                                                                                                          |
|                          | Universal shelf for printer/label printer                                                                                                                                         |
|                          | Assembly parts                                                                                                                                                                    |
| To fit Model No.         | 4051.100                                                                                                                                                                          |
| Packs of                 | 1 pc(s).                                                                                                                                                                          |
| Net weight               | 6.2                                                                                                                                                                               |