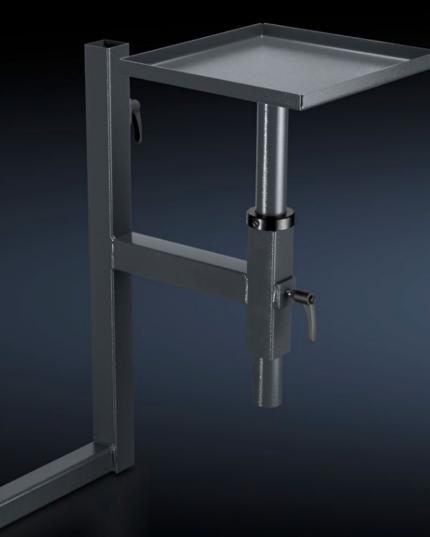

## AS 4051.103 - Component support, right for WS 540

Component support unit to fit crimping machine RC or R8 E, for mounting on the right of the Wire Station WS 540.

## Features

| mounting on the right of the Wire Station WS 540.     Benefits   Compact external mounting<br>Flexibly adjustable in the width and height                                                                                                                                                                                                                                                       |                          |                                                                                                                  |
|-------------------------------------------------------------------------------------------------------------------------------------------------------------------------------------------------------------------------------------------------------------------------------------------------------------------------------------------------------------------------------------------------|--------------------------|------------------------------------------------------------------------------------------------------------------|
| mounting on the right of the Wire Station WS 540.BenefitsCompact external mounting<br>Flexibly adjustable in the width and heightTechnical specificationsComponent support (W x H x D): 318 x 313 x 20 mm, inclusion<br>conduit for height adjustment of 480 mm<br>Support arm (W x H): 500 x 700 mmMaterialSheet steelColourRAL 7016Supply includesComponent support for crimping machines<br> | Model No.                | AS 4051.103                                                                                                      |
| Flexibly adjustable in the width and height     Technical specifications   Component support (W x H x D ): 318 x 313 x 20 mm, inclusion conduit for height adjustment of 480 mm     Support arm (W x H): 500 x 700 mm     Material   Sheet steel     Colour   RAL 7016     Supply includes   Component support for crimping machines Semi-automated machine support arm, right                  | Product description      | Component support unit to fit crimping machine RC or R8 E, for mounting on the right of the Wire Station WS 540. |
| conduit for height adjustment of 480 mm<br>Support arm (W x H): 500 x 700 mmMaterialSheet steelColourRAL 7016Supply includesComponent support for crimping machines<br>Semi-automated machine support arm, right                                                                                                                                                                                | Benefits                 |                                                                                                                  |
| Colour RAL 7016   Supply includes Component support for crimping machines<br>Semi-automated machine support arm, right                                                                                                                                                                                                                                                                          | Technical specifications |                                                                                                                  |
| Supply includes   Component support for crimping machines     Semi-automated machine support arm, right                                                                                                                                                                                                                                                                                         | Material                 | Sheet steel                                                                                                      |
| Semi-automated machine support arm, right                                                                                                                                                                                                                                                                                                                                                       | Colour                   | RAL 7016                                                                                                         |
|                                                                                                                                                                                                                                                                                                                                                                                                 | Supply includes          | Semi-automated machine support arm, right                                                                        |