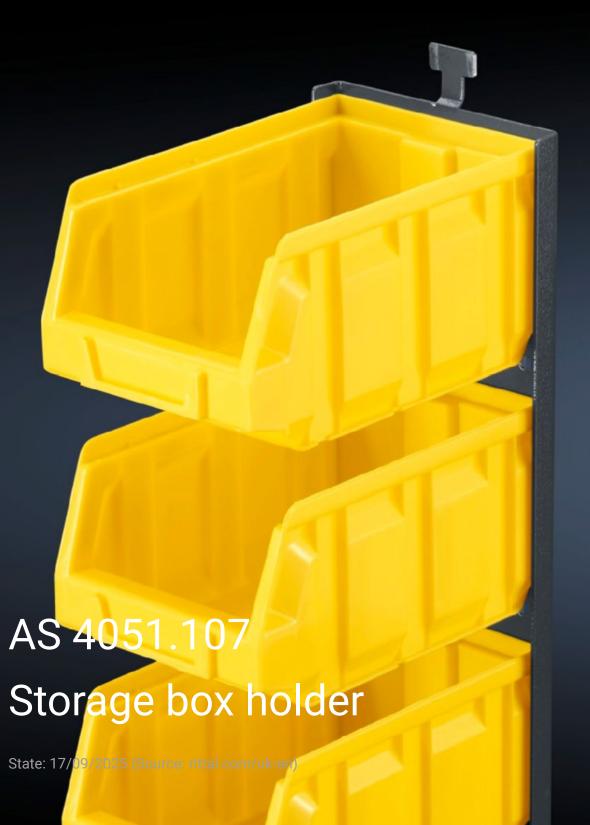

## AS 4051.107 - Storage box holder for WS 540

For attaching to the vertical mounting braces of the WS 540 and for storing small parts and accessories.

## **Features**

| Model No.                | AS 4051.107                                                                                                                                 |
|--------------------------|---------------------------------------------------------------------------------------------------------------------------------------------|
| Product description      | For fastening to the vertical mounting braces of the WS 540 and for storing small parts and accessories.                                    |
| Technical specifications | Dimensions of storage box holder (W x H x D): 110 x 350 x 15 mm<br>Dimensions of open-fronted storage box (W x H x D): 100 x 85 x 160<br>mm |
| Material                 | Support: Sheet steel Open-fronted storage boxes: Plastic                                                                                    |
| Colour                   | Support: RAL 7016<br>Open-fronted storage boxes: Yellow                                                                                     |
| Supply includes          | Storage box holder<br>3 open-fronted storage boxes<br>Assembly parts                                                                        |
| To fit Model No.         | 4051.100                                                                                                                                    |
| Packs of                 | 1 pc(s).                                                                                                                                    |
|                          |                                                                                                                                             |