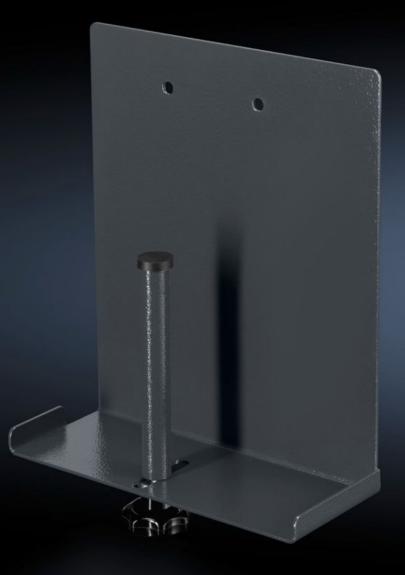

## AS 4051.110 - Mini-PC holder for WS 540

For secure attachment of a mini-PC to the WS 540. The holder is mounted underneath the workbench on the left.

## Features

| Model No.                | AS 4051.110                                                                                                   |
|--------------------------|---------------------------------------------------------------------------------------------------------------|
| Product description      | For secure attachment of a mini-PC to the WS 540. The holder is mounted underneath the workbench on the left. |
| Technical specifications | Dimensions (W x H x D): 70 x 235 x 200 mm<br>Individually adjustable up to 60 mm                              |
| Material                 | Sheet steel                                                                                                   |
| Colour                   | RAL 7016                                                                                                      |
| Supply includes          | Mini-PC holder<br>Assembly parts                                                                              |
| To fit Model No.         | 4051.100                                                                                                      |
| Packs of                 | 1 pc(s).                                                                                                      |
| Net weight               | 1.3                                                                                                           |
| Gross weight             | 4                                                                                                             |
| Customs tariff number    | 73269098                                                                                                      |
| EAN                      | 4028177957442                                                                                                 |
| ETIM 9                   | EC002778                                                                                                      |
| ETIM 8                   | EC002778                                                                                                      |
| ECLASS 8.0               | 36629090                                                                                                      |