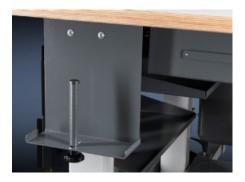

## AS 4051.110 - Mini-PC holder for WS 540

For secure attachment of a mini-PC to the WS 540. The holder is mounted underneath the workbench on the left.

## Features

| Model No.                | AS 4051.110                                                                                                   |
|--------------------------|---------------------------------------------------------------------------------------------------------------|
| Product description      | For secure attachment of a mini-PC to the WS 540. The holder is mounted underneath the workbench on the left. |
| Technical specifications | Dimensions (W x H x D): 70 x 235 x 200 mm<br>Individually adjustable up to 60 mm                              |
| Material                 | Sheet steel                                                                                                   |
| Colour                   | RAL 7016                                                                                                      |
| Supply includes          | Mini-PC holder<br>Assembly parts                                                                              |
| To fit Model No.         | 4051.100                                                                                                      |
| Packs of                 | 1 pc(s).                                                                                                      |
| Net weight               | 1.3                                                                                                           |
| Gross weight             | 4                                                                                                             |
| Customs tariff number    | 73269098                                                                                                      |
| EAN                      | 4028177957442                                                                                                 |
| ETIM 9                   | EC002778                                                                                                      |
| ETIM 8                   | EC002778                                                                                                      |
| ECLASS 8.0               | 36629090                                                                                                      |