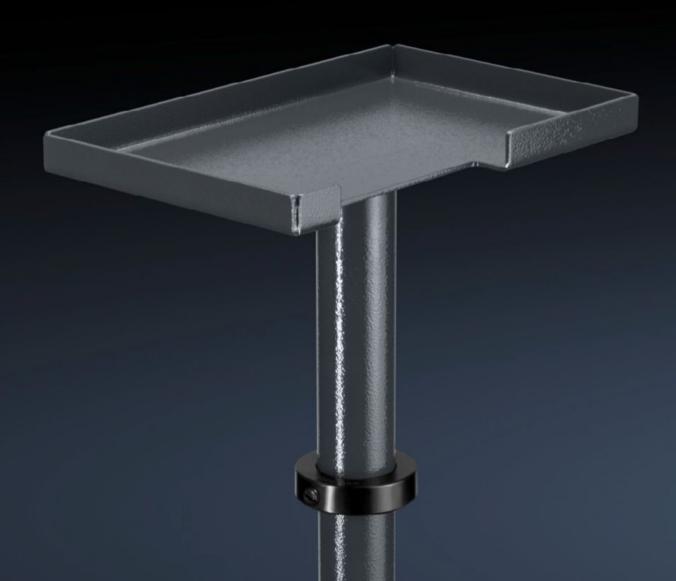

## AS 4051.112 - Stripping machine console for WS 540

For positioning the S22 stripping machine on the WS 540. The console may be positioned on either the left-hand or right-hand side.

## **Features**

| Model No.                | AS 4051.112                                                                                                         |
|--------------------------|---------------------------------------------------------------------------------------------------------------------|
| Product description      | For positioning the S22 stripping machine on the WS 540. The console may be positioned on either the left or right. |
| Technical specifications | Console area (W x D): 278 x 178 mm<br>Height-adjustable up to 480 mm                                                |
| Material                 | Sheet steel                                                                                                         |
| Colour                   | RAL 7016                                                                                                            |
| Assembly instruction     | The stripping machine console is also suitable for component supports 4051.102 and 4051.103                         |
| To fit Model No.         | 4051.100                                                                                                            |
| Packs of                 | 1 pc(s).                                                                                                            |
| Net weight               | 3.1                                                                                                                 |
| Gross weight             | 4                                                                                                                   |
| Customs tariff number    | 73269098                                                                                                            |
| EAN                      | 4028177957350                                                                                                       |
| ETIM 9                   | EC002778                                                                                                            |
| ETIM 8                   | EC002778                                                                                                            |
| ECLASS 8.0               | 36629090                                                                                                            |