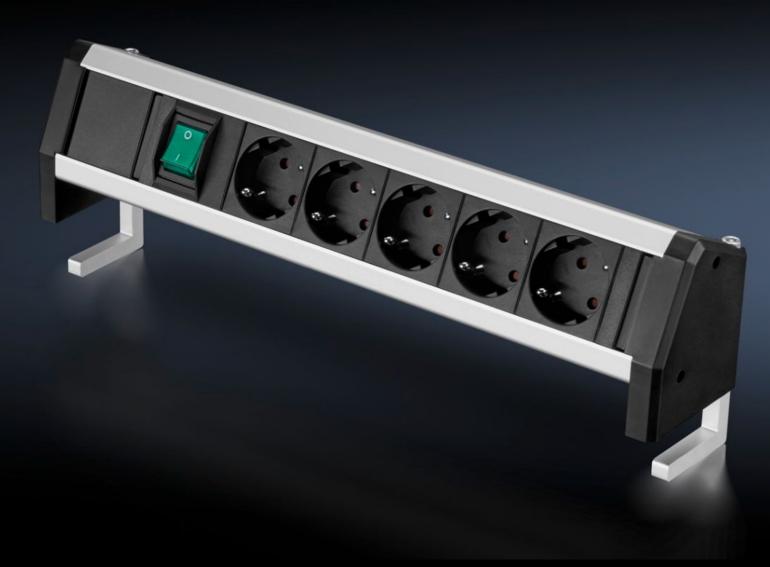

## AS 4051.114 - Socket strip for WS 540

For mounting on the worktop of the WS 540.

#### **Features**

| Model No.               | AS 4051.114                                                                |
|-------------------------|----------------------------------------------------------------------------|
| Design                  | 5-way, with rocker switch (green)                                          |
| Product description     | For mounting on the worktop of the WS 540.                                 |
| Benefits                | Ergonomic access thanks to the 45° angle on the worktop                    |
| Material                | Extrusion: Aluminium<br>Socket inserts: Plastic                            |
| Supply includes         | Socket strip, connection cable and earthing contact plug<br>Assembly parts |
| To fit Model No.        | 4051.100                                                                   |
| Rated current           | 16 A                                                                       |
| Rated operating voltage | 230 V, 50 Hz                                                               |
| Packs of                | 1 pc(s).                                                                   |
| Net weight              | 0.7                                                                        |
| Gross weight            | 1.3                                                                        |
| Customs tariff number   | 85366990                                                                   |
| EAN                     | 4028177957527                                                              |
| ETIM 9                  | EC002778                                                                   |
| ETIM 8                  | EC002778                                                                   |
|                         |                                                                            |